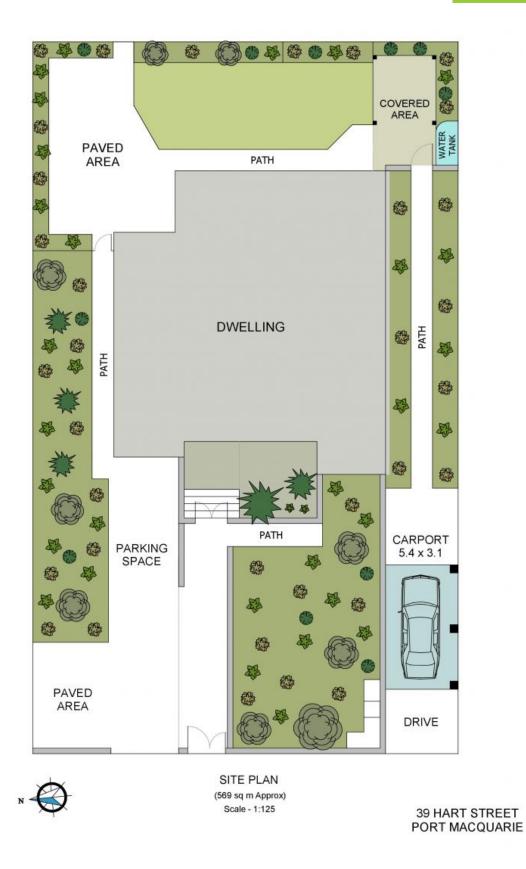

## Lighthouse Beach - Ripe With Potential & Possibilities

Whether you enjoy as is, refresh further, re-design or even re-develop (STCA), the existing home presents an array of exciting possibilities.

Previously tenanted as two separate residences across its dual level layout, the floor plan provides the flexibility to utilise as one generous family home or provide independent living for family or income with separate entrances and driveways.