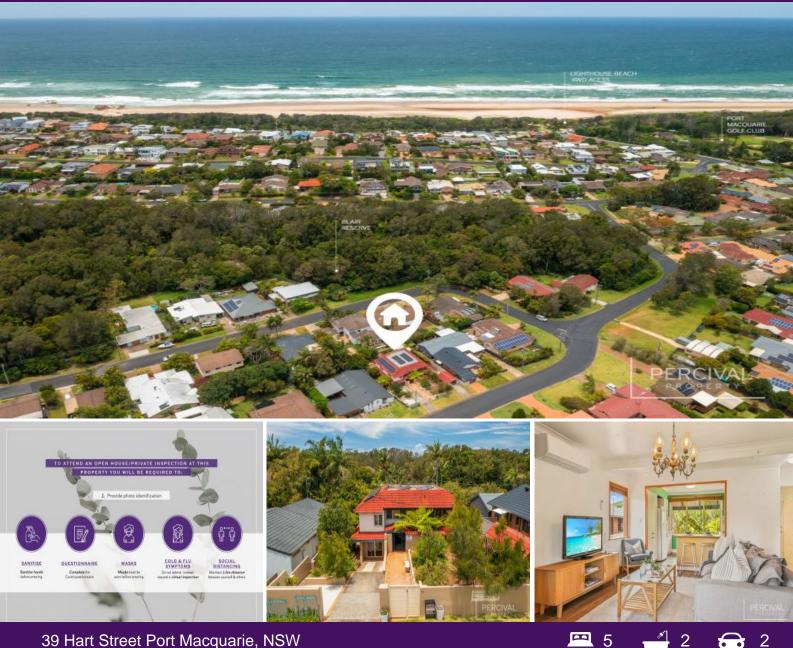

## 39 Hart Street Port Macquarie, NSW

## Lighthouse Beach - Ripe With Potential & Possibilities

Whether you enjoy as is, refresh further, re-design or even re-develop (STCA), the existing home presents an array of exciting possibilities.

Previously tenanted as two separate residences across its dual level layout, the floor plan provides the flexibility to utilise as one generous family home or provide independent living for family or income with separate entrances and driveways.

Configured with a kitchen, bathroom and living zone on each level, a shared laundry is accessed from the rear yard. The upper floor has three bedrooms, while downstairs accommodates two.

Price:

Guide \$949,000-\$999,000

Council Rates: \$3,050.00/year (approx)

Ally Downing 0418 392 756

Ally Downing 0418 392 756

• • •

Port Macquarie, NSW

**39 Hart Street** 

Port Macquarie, NSW