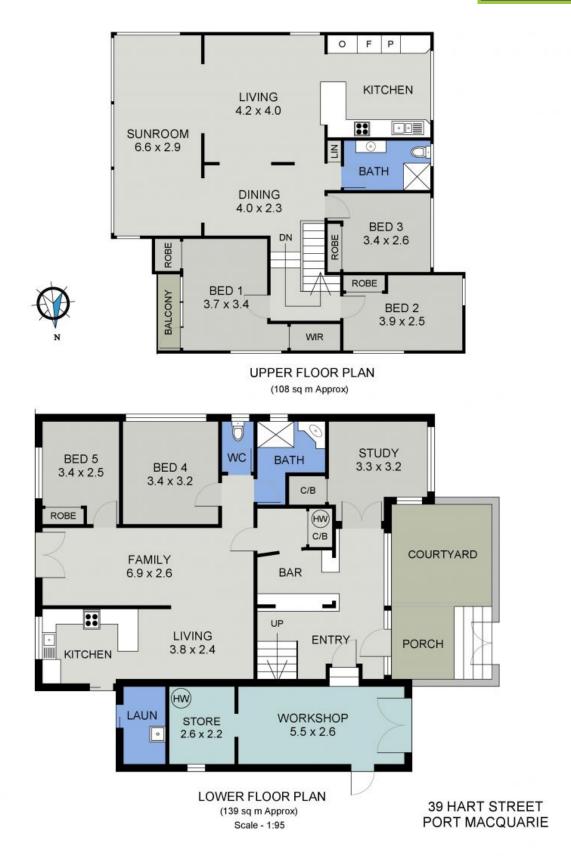

## Lighthouse Beach - Ripe With Potential & Possibilities

Whether you enjoy as is, refresh further, re-design or even re-develop (STCA), the existing home presents an array of exciting possibilities.

Previously tenanted as two separate residences across its dual level layout, the floor plan provides the flexibility to utilise as one generous family home or provide independent living for family or income with separate entrances and driveways.

Configured with a kitchen, bathroom and living zone on each level, a shared laundry is accessed from the rear yard. The upper floor has three bedrooms, while downstairs accommodates two.

Price:

Guide \$949,000-\$999,000