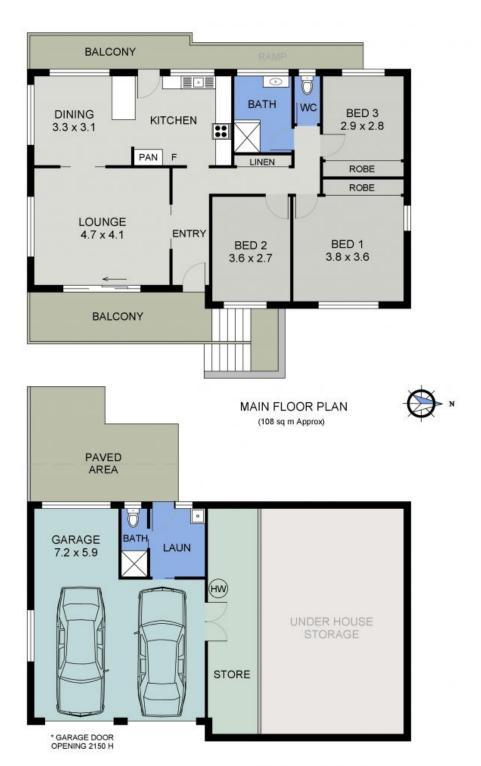

0404 466 500

LOWER FLOOR PLAN

7 PARTRIDGE STREET PORT MACQUARIE

(48 sq m Approx) Scale - 1:105

SITE PLAN (556 sq m Approx) Scale - 1:140

7 PARTRIDGE STREET PORT MACQUARIE