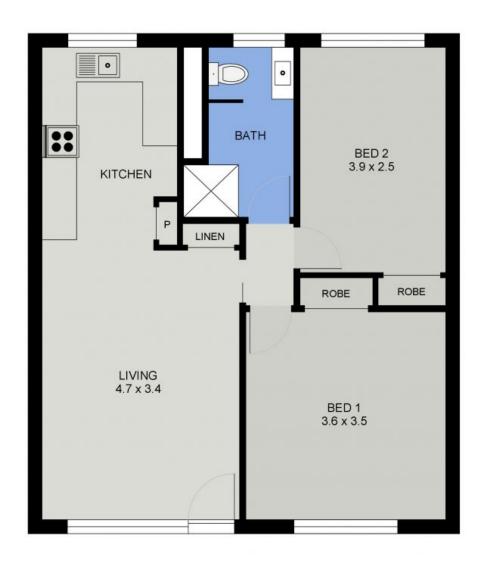

**Price:** Guide \$399,000-\$429,000

Council Rates: \$1,950.00/year (approx)

Strata Rates: \$365.75 p/q

**Ally Downing** 

**Ally Downing** 

0417 929 726

0417 929 726

FLOOR PLAN (63 sq m Approx)