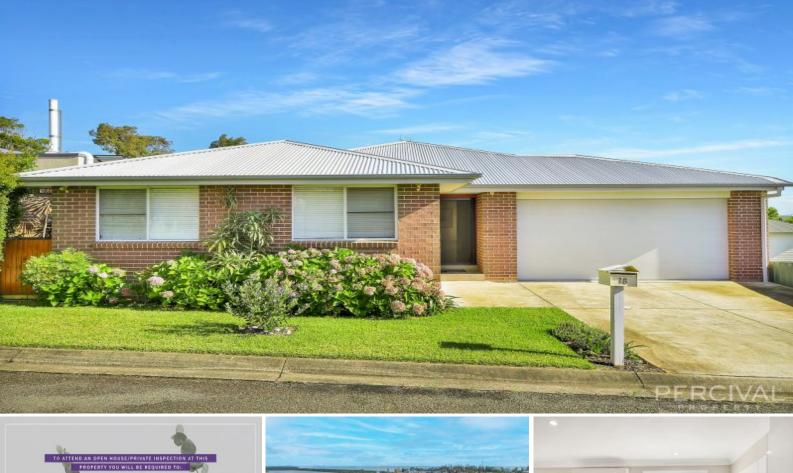

## 18 Butler Lane Port Macquarie, NSW

## Hidden Gem in the Heart of Everything

Delivering great street appeal, step inside to a hallway entry and neatly tucked away on one side of the home is two guest bedrooms with built in robes and a modern bathroom with floor to ceiling tiles, bathtub, and floating vanity. Overlooking the outdoor balcony and backyard is a privately positioned king sized master bedroom with an en-suite and walk in robe.

| Price: |  |
|--------|--|
|        |  |

Auction - Offers Welcome Prior

Council Rates: \$2,400.00/year (approx)

- North to rear aspect ensures light and breeze

- Vast open plan plan living and dining area
- Floating timber floors, storage, RC air con
- Modern and spacious in handy location