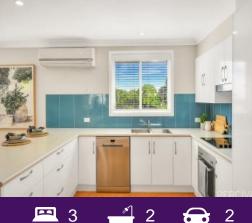

## Hidden Gem in the Heart of Everything

Delivering great street appeal, step inside to a hallway entry and neatly tucked away on one side of the home is two guest bedrooms with built in robes and a modern bathroom with floor to ceiling tiles, bathtub, and floating vanity. Overlooking the outdoor balcony and backyard is a privately positioned king sized master bedroom with an en-suite and walk in robe.

| Price: |  |
|--------|--|
|        |  |

Auction - Offers Welcome Prior

Council Rates: \$2,400.00/year (approx)

- North to rear aspect ensures light and breeze

- Vast open plan plan living and dining area
- Floating timber floors, storage, RC air con
- Modern and spacious in handy location