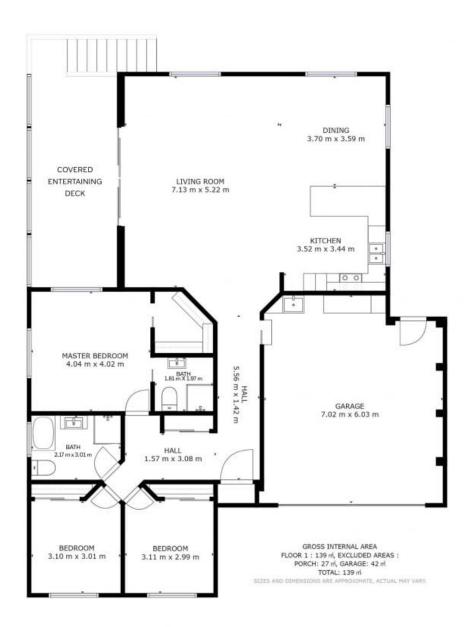

## Hidden Gem in the Heart of Everything

Delivering great street appeal, step inside to a hallway entry and neatly tucked away on one side of the home is two guest bedrooms with built in robes and a modern bathroom with floor to ceiling tiles, bathtub, and floating vanity. Overlooking the outdoor balcony and backyard is a privately positioned king sized master bedroom with an en-suite and walk in robe.

| Price: |  |
|--------|--|
|        |  |

Auction - Offers Welcome Prior

Council Rates: \$2,400.00/year (approx)

- North to rear aspect ensures light and breeze

- Vast open plan plan living and dining area
- Floating timber floors, storage, RC air con
- Modern and spacious in handy location