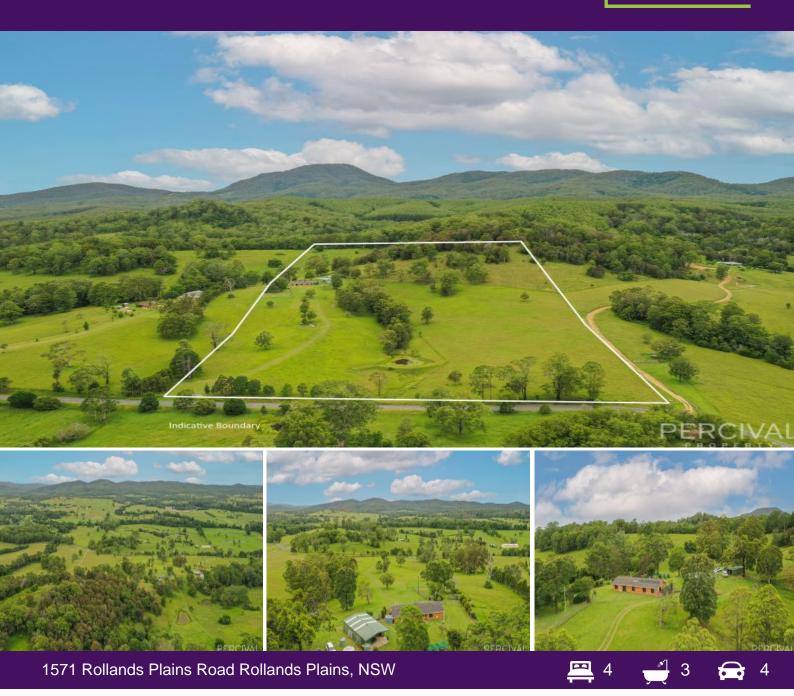

## AMAROO (13.16ha / 32.5 Acres)

Traveling through the valley you soon arrive at this magnificent property named "Amaroo", which is the Aboriginal word for "Pretty Place", which is very apt in this case, as this farm enjoys beautiful views over the valley below through to the Northern Ridgelines and beyond.

Offering 13.16 hectares or in English 32.5 acres of gently north facing slopes of lush pastured country.

The property is subdivided into four paddocks and two large dams provide excellent water security.

This property is an excellent overall rural package in an easily managed size, just 30 min...

| Price: | 1 |
|--------|---|
|        |   |

Under Contract

Council Rates: \$1,750.00/year (approx)

**Martin Newell** 0429 883 488 **Martin Newell** 0429 883 488