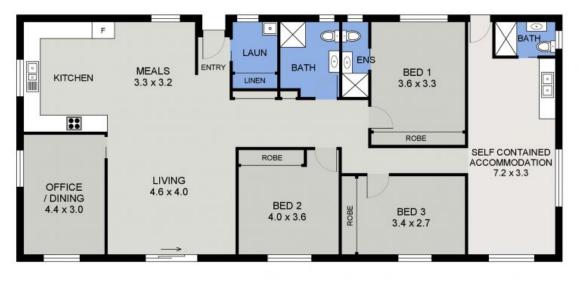

FLOOR PLAN (163 sq m Approx) Scale - 1:100

SEPARATE SHED (108 sq m Approx)

1571 ROLLANDS PLAINS ROAD ROLLANDS PLAINS

1571 Rollands Plains Road

**Rollands Plains, NSW** 