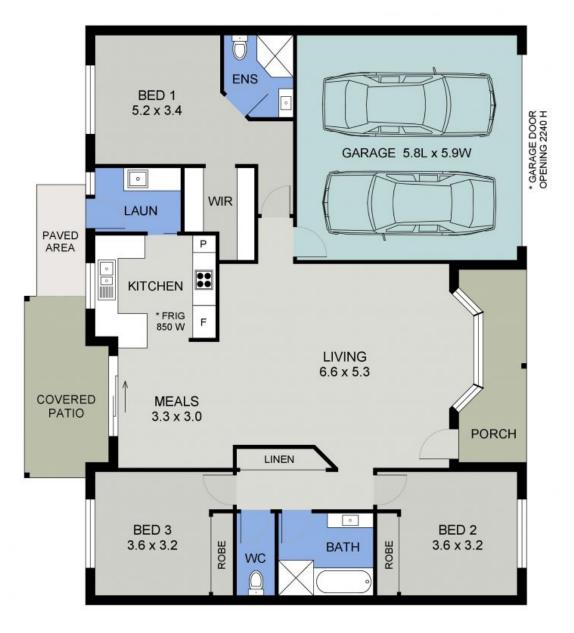

A tranquil retreat, the master bedroom enjoys the luxury of an ensuite and walk-in robe. Two additional bedrooms are located in a separate wing - each have built-in robes and all b...

| Price: | Auction - Offers | Welcome | Prior |
|--------|------------------|---------|-------|
|        |                  |         |       |

3

2

Council Rates: \$1,800.00/year (approx) Strata Rates: \$533.07 p/q

Michelle Percival

**Ally Downing** 0417 929 726 2

FLOOR PLAN (159 sq m Approx) Scale - 1:75

> 6/5A TULLOCH ROAD PORT MACQUARIE

6/5A Tulloch Road