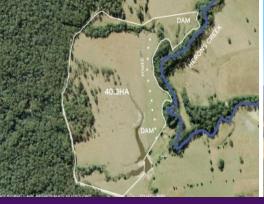

Offering near level grazing land, perfect for cattle production, carry approximately 30-35 breeders throughout all seasons. Excellent water security, with long frontages to Herons Creek and multiple dams.

Other features include direct access to power, good quality boundary fencing, a long road frontage and many ideal building sites with exceptional views to North Brother Mountain.

If you seek a rural lifestyle with the convenience of location, this rural holding may jus...