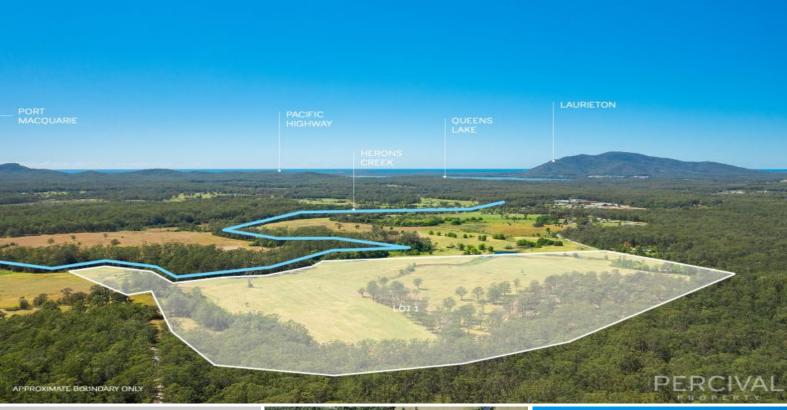

## BUILD YOUR OWN DREAM 40.3 ha - 17 MINUTES FROM PORT MACQUARIE\*

Located just a short 17 minute drive from the geographical centre of Port Macquarie will deliver you to the front gates of this magnificent rural acreage.

Offering near level grazing land, perfect for cattle production, carry approximately 30-35 breeders throughout all seasons. Excellent water security, with long frontages to Herons Creek and multiple dams.

Other features include direct access to power, good quality boundary fencing, a long road frontage and many ideal building sites with exceptional views to North Brother Mountain.

If you seek a rural lifestyle with the convenience of location, this rural holding may jus...