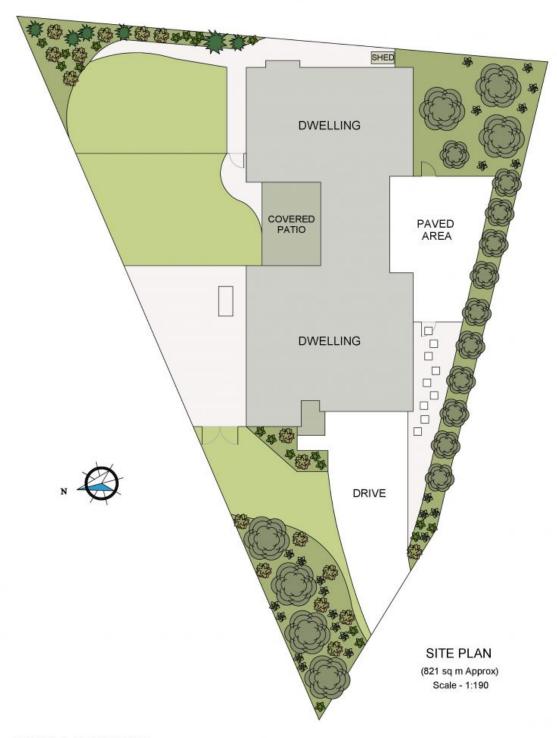

Located within the Innes Peninsular, and uniquely placed on a generous 821.8 sqm to provide two separate outdoor lawned areas, plus service courtyard, the additional benefit of side gate access to cater to boat, trailer or van and additional off-street parking will not be lost on savvy buyers.