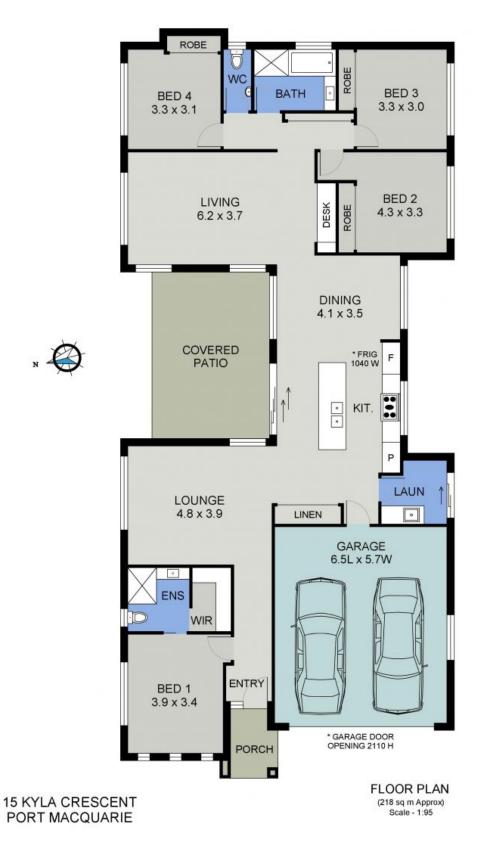

The home has been perfectly configured to provide separation between the master suite with walk-in robe and ensuite, and the accommodation wing where three bedrooms with built-ins ...

Price: Auction - Offers Welcome Prior