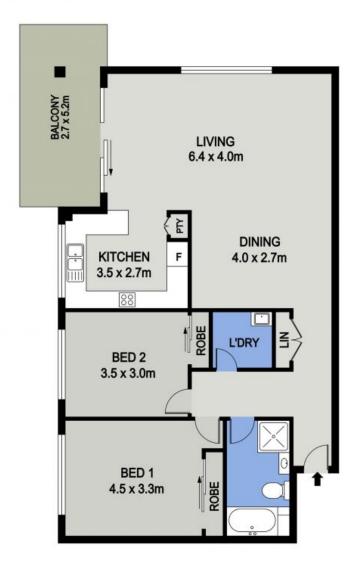

**Ally Downing** 

0404 466 500

0418 392 756

FLOOR PLAN (107 sq m Approx)

> 2/19 CROSS ST PORT MACQUARIE