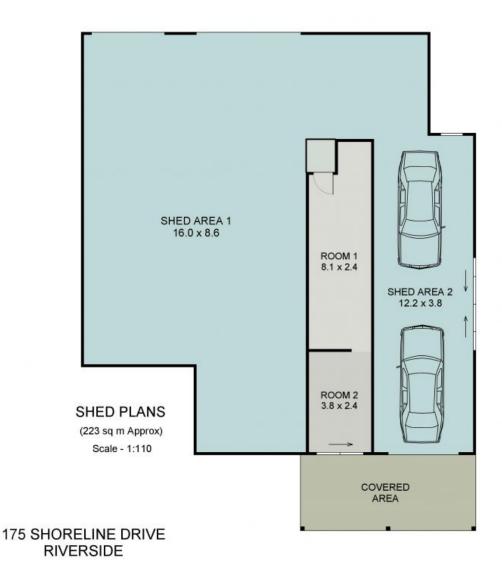

r time and work with your desired architect to design a residence to brag about.

Set over two levels the layout includes three large bedrooms with an upper-level parents retreat offering a state-of-the-art ensuite, freestanding luxury spa bath, and a wraparound walk-in robe. Multiple large scale indoor and outdoor living and entertaining areas are designed for the whole family to enjoy.

A gourmet island kitchen that opens onto a 3-metre-wide wrap around verandah where you can enjoy sunset drinks overlooking the water. Year-round comfort, there is five split system air conditioning systems and ceiling fans throughout. Energy efficient solutions include ...

Price: \$1760000

Council Rates: \$3,200.00/year (approx)



**Ayla Bailey** 

**Ayla Bailey** 0431 194 876

0431 194 876