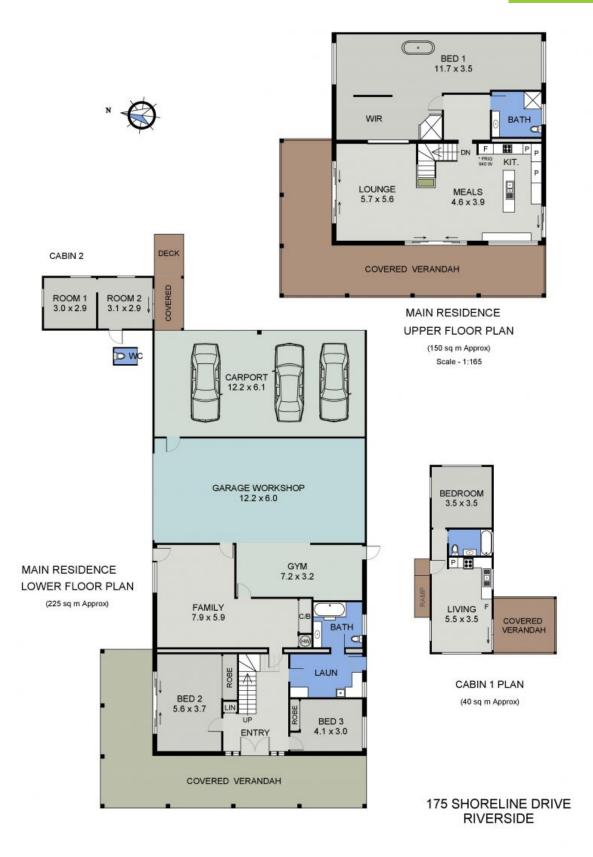

Set over two levels the layout includes three large bedrooms with an upper-level parents retreat offering a state-of-the-art ensuite, freestanding luxury spa bath, and a wraparound walk-in robe. Multiple large scale indoor and outdoor living and entertaining areas are designed for the whole family to enjoy.

A gourmet island kitchen that opens onto a 3-metre-wide wrap around verandah where you can enjoy sunset drinks overlooking the water. Year-round comfort, there is five split system air conditioning systems and ceiling fans throughout. Energy efficient solutions include ...