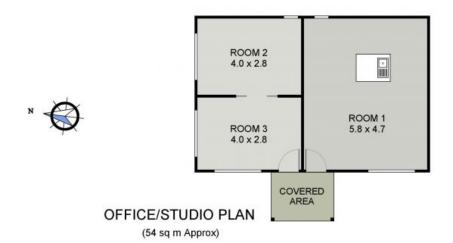

Set over two levels the layout includes three large bedrooms with an upper-level parents retreat offering a state-of-the-art ensuite, freestanding luxury spa bath, and a wraparound walk-in robe. Multiple large scale indoor and outdoor living and entertaining areas are designed for the whole family to enjoy.