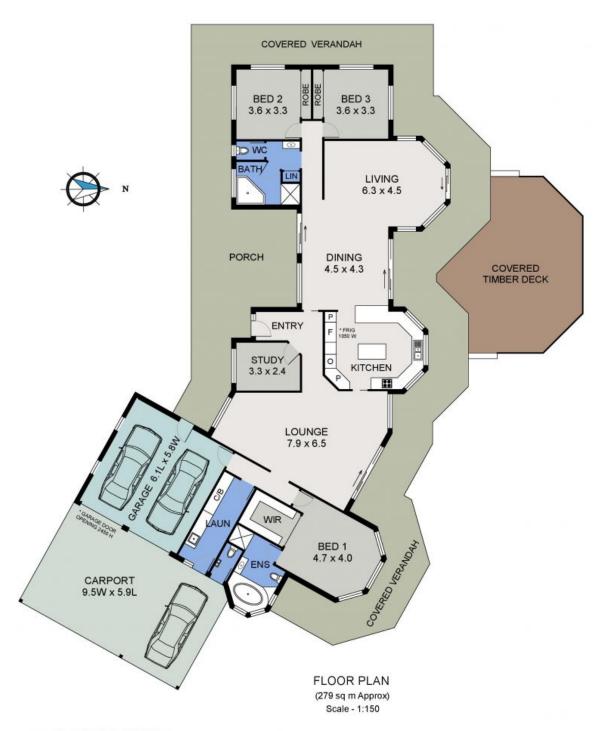

The solid timber kitchen features plenty of storage space, quality appliances and also enjoys fantastic views over the property.

Garaging includes a double carport and a large double garage with auto-doors with internal access to the home.