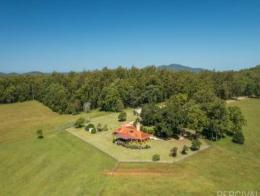

## A Magnificent Rural Acreage Awaits (40.21 ha)

Entering this property's beautiful laneway lined by post and rail fencing, you soon arrive at the superb homestead and its parklike grounds that feature two magnificent fig trees. It is at this point that you realise that you have, indeed arrived at a very special property.

The solid timber kitchen features plenty of storage space, quality appliances and also enjoys fantastic views over the property.

Garaging includes a double carport and a large double garage with auto-doors with internal access to the home.