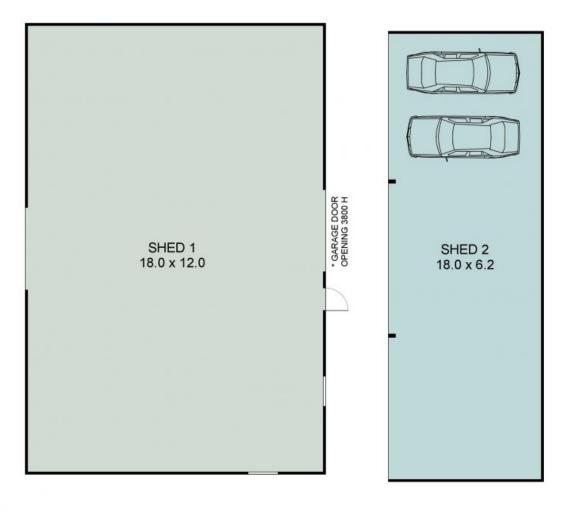

## **Martin Newell**

0429 883 488

SHED 1 (215 sq m Approx)

SHED 2 (110 sq m Approx) Scale - 1:115

338 BLACKBUTT ROAD HERONS CREEK

338 BLACKBUTT ROAD HERONS CREEK