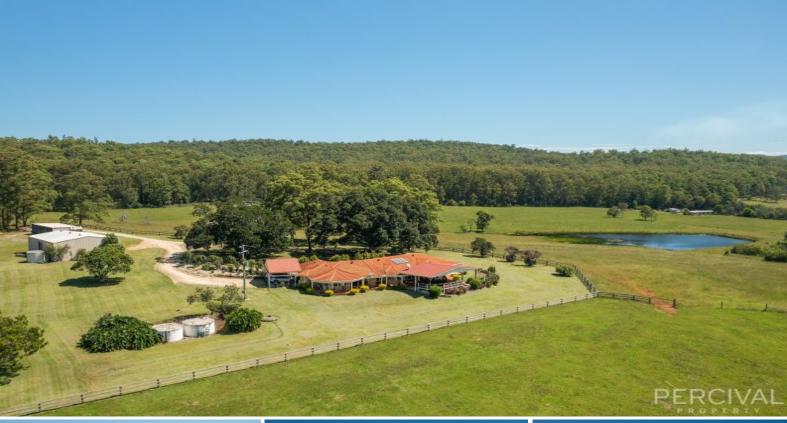

## 338 Blackbutt Road Herons Creek, NSW

## A Magnificent Rural Acreage Awaits (40.21 ha)

Entering this property's beautiful laneway lined by post and rail fencing, you soon arrive at the superb homestead and its parklike grounds that feature two magnificent fig trees. It is at this point that you realise that you have, indeed arrived at a very special property.

Offering 40.21 hectares or in English 100 acres of lush north facing highly fertile pastur...

Price: Contact Agent

Council Rates: \$1,900.00/year (approx)