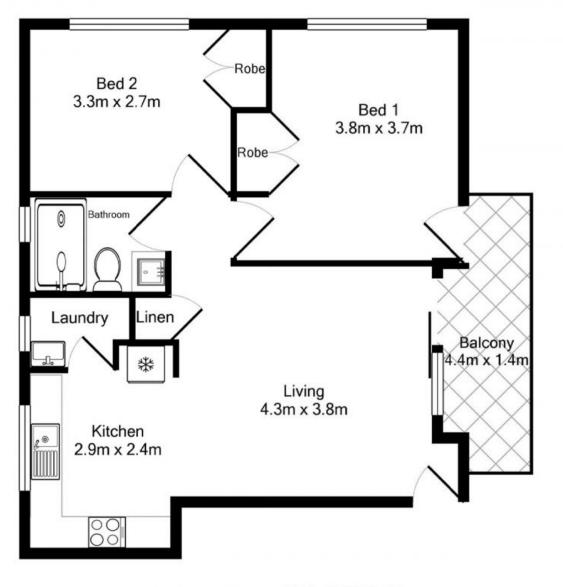

Total Approx. Floor Area 54.0 Sq.M. (581 Sq.Ft.) This plan is for illustrative purposes only and dimensions are approximate.

Port Macquarie, NSW