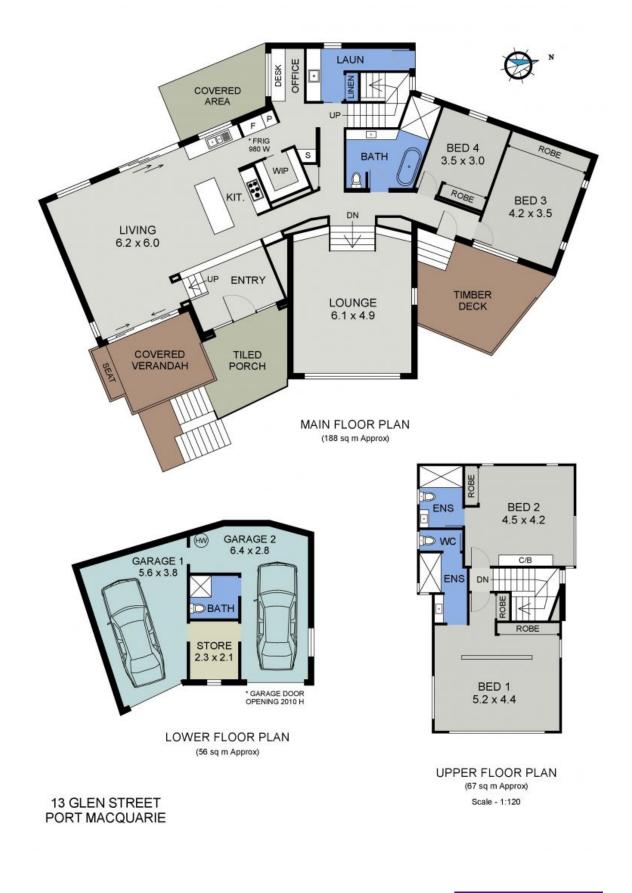

Stunning timber flooring flows through the lower level where an open plan family room is c...

| Price: |  |
|--------|--|
|        |  |

Auction - Offers Welcome Prior

Council Rates: \$3,700.00/year (approx)