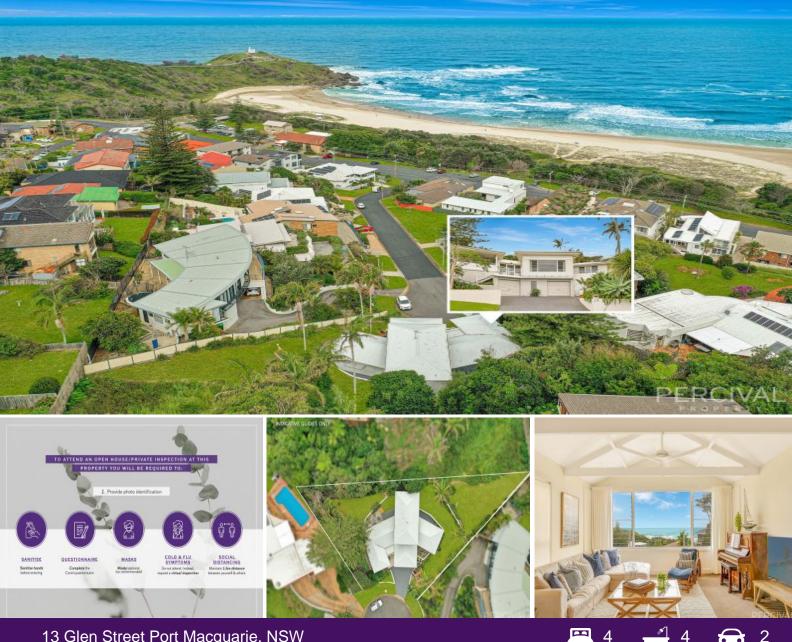

## 13 Glen Street Port Macquarie, NSW

## Lighthouse & Ocean Outlook - 250m Walk from Lighthouse Beach

A triumph in coastal living where aspect perfectly frames Tacking Point Lighthouse and the azure of the Pacific Ocean, this is a coveted beachside address.

Set above the local surf club, cafe and pristine coastline, you can walk the kids to Nippers, enjoy brunch, or surf a set - all within a four minute walk from your door.

Orientation optimises panoramic views from east facing decks and interior living embracing sun, sea breezes and the uninterrupted outlook.