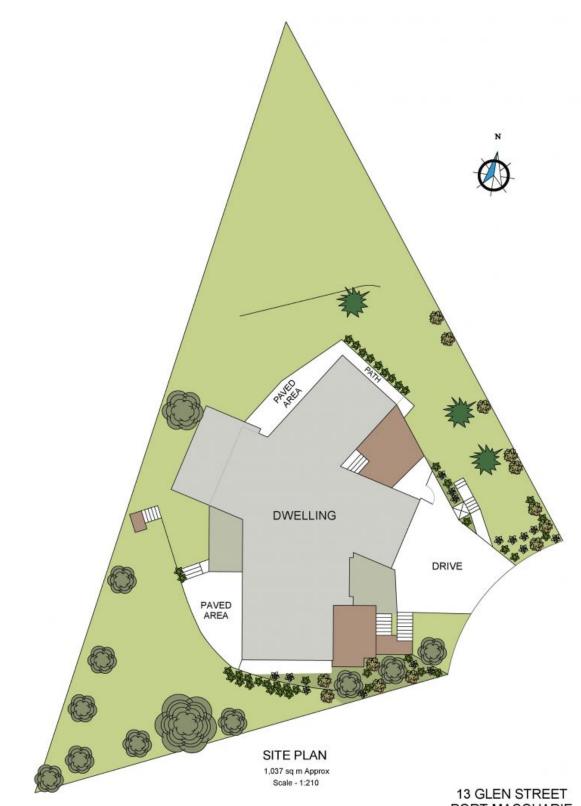

Set above the local surf club, cafe and pristine coastline, you can walk the kids to Nippers, enjoy brunch, or surf a set - all within a four minute walk from your door.

Orientation optimises panoramic views from east facing decks and interior living embracing sun, sea breezes and the uninterrupted outlook.