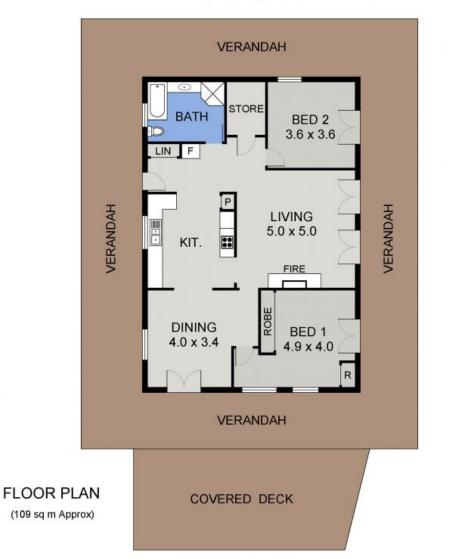

A separate dining area also includes French door access to a large undercover entertainmen...

Price:

Expression of Interest

**–** 4

Council Rates: \$1,180.00/year (approx)

**Martin Newell** 0429 883 488 **Martin Newell** 0429 883 488