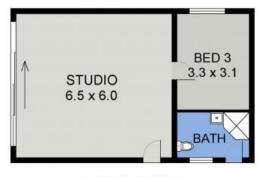

Exceptional Rural Escape (20.23 ha / 50 acres)

In a secluded position within the valley is 'Brook View', a beautiful country home set on 50 acres / 20.23 hectares of exceptional rural country which offers an unrivalled picturesque setting overlooking the cascading waters of Kindee Creek.

Entering via the treelined driveway you immediately realise you have indeed arrived at a very special place, as you observe the lush parklike grounds of sprawling lawns which are studded by established shade trees and exotic subtropical landscaped gardens.

A separate dining area also includes French door access to a large undercover entertainmen...

Price:

Expression of Interest

**–** 4

Council Rates: \$1,180.00/year (approx)



**Martin Newell** 0429 883 488 **Martin Newell** 0429 883 488

3

4





## STUDIO PLAN

(58 sq m Approx)





Kindee, NSW