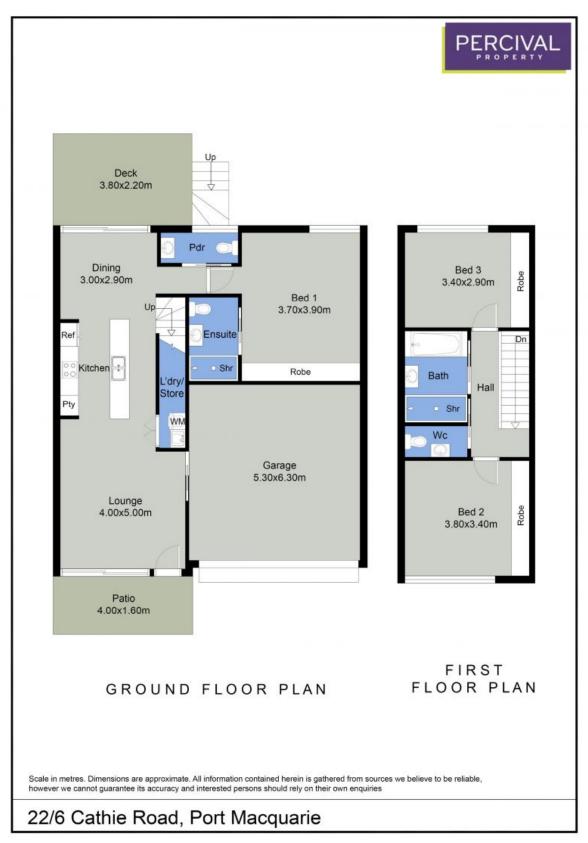

## 22/6 Cathie Road Port Macquarie, NSW

## Lighthouse Beach Free-Standing Townhouse - It's a Lifestyle!

The only free-standing home within the 'Bermuda Breeze' complex, privacy is yours to enjoy, as is convenience with adjoining visitor parking.

With a tenant in place until Sept 22 this is a brilliant addition to an investor portfolio, or opportunity for the home buyer wanting to secure a premier location.

Light filled living over two levels offers contemporary finishes catering to comfort and low maintenance lifestyles.

An open and spacious living zone incorporates a defined dining area, and connects with an  $\dots$ 

**Price:** Guide \$750,000-\$770,000

Council Rates: \$1,900.00/year (approx)

Strata Rates: \$585.00 p/q