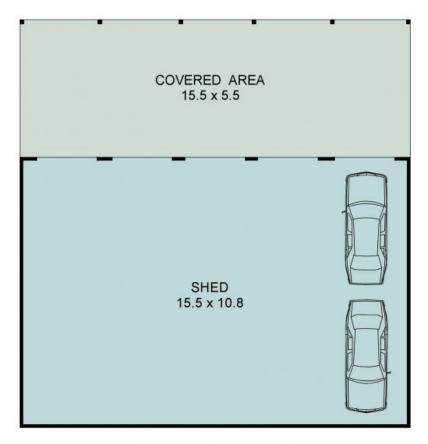

**Martin Newell** 

**Martin Newell** 

0429 883 488

0429 883 488

**GARAGE & RUMPUS** 

(156 sq m Approx)

SHED & COVERED AREA

(169 sq m & 86 sq m Approx) Scale - 1:115