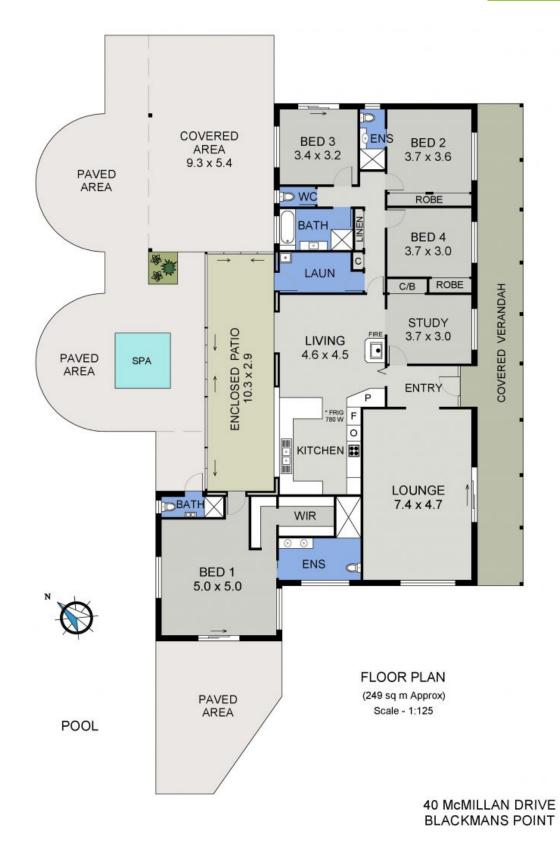

The well-considered floor plan provides four large bedrooms and a study which could be converted to a fifth bedroom if required. The main bedroom is privately positioned within the...

Price: \$1675000

Council Rates: \$2,450.00/year (approx)

40 McMILLAN DRIVE BLACKMANS POINT

PERCIVAL