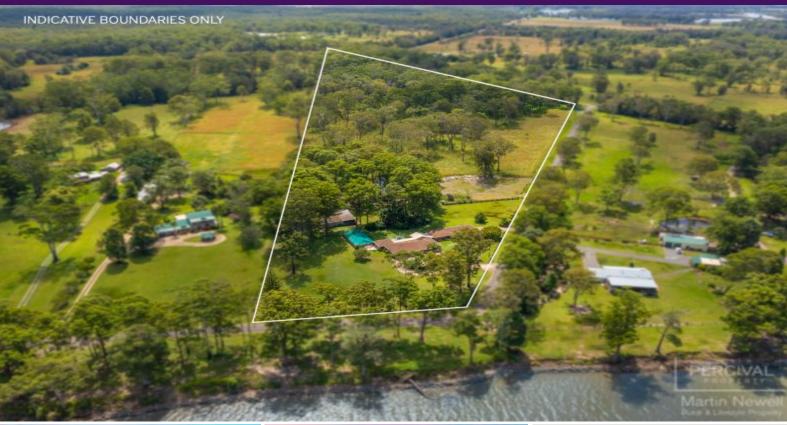

## 40 McMillan Drive Blackmans Point, NSW

## Premier Riverside Home on Acreage (13.18ha / 32.5 acres )

A unique and rarely found opportunity! Secure a superb 13.18 ha rural property overlooking a riverside reserve and a wide expanse of the Hastings River.

Ideally located a brief 15-minute drive via sealed road from the heart of Port Macquarie, this magnificent family home is surrounded by lush lawns and landscaped gardens and has been perfectly placed to capture outstanding river views from its FLOOD-FREE position, being above the water of the 2021 Flood.