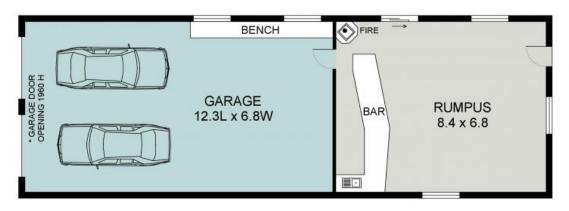

**Martin Newell** 

**Martin Newell** 

0429 883 488

0429 883 488

**GARAGE & RUMPUS** 

(156 sq m Approx)

SHED & COVERED AREA

(169 sq m & 86 sq m Approx) Scale - 1:115