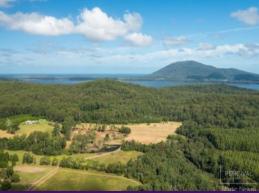

## Secluded Grazing Block or Weekender with Bobs Creek Frontage

If you are looking for a great farming block, or a perfect weekender, this property would be ideal. Plus, if you like fishing or kayaking this property also enjoys over 500 metres of tidal frontage to Bobs Creek which adjoins the north side of Queens Lake, from where you have access of the entire Camden Haven River system and beyond to the Pacific Ocean.

Providing excellent grazing country and a small section of forest, great for both equines and bovines with good water security provided by a large dam.

This property is being sold through an Expression of Interest Program set to close at 3pm on Friday the 29th of April 2022. The vendor invites offers and reserves the right to acce...