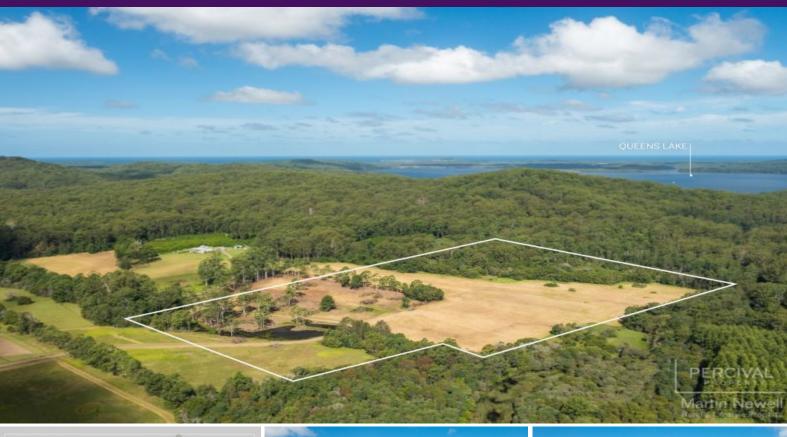

## Secluded Grazing Block or Weekender with Bobs Creek Frontage

If you are looking for a great farming block, or a perfect weekender, this property would be ideal. Plus, if you like fishing or kayaking this property also enjoys over 500 metres of tidal frontage to Bobs Creek which adjoins the north side of Queens Lake, from where you have access of the entire Camden Haven River system and beyond to the Pacific Ocean.

Providing excellent grazing country and a small section of forest, great for both equines and bovines with good water security provided by a large dam.

This property is being sold through an Expression of Interest Program set to close at 3pm on Friday the 29th of April 2022. The vendor invites offers and reserves the right to acce...