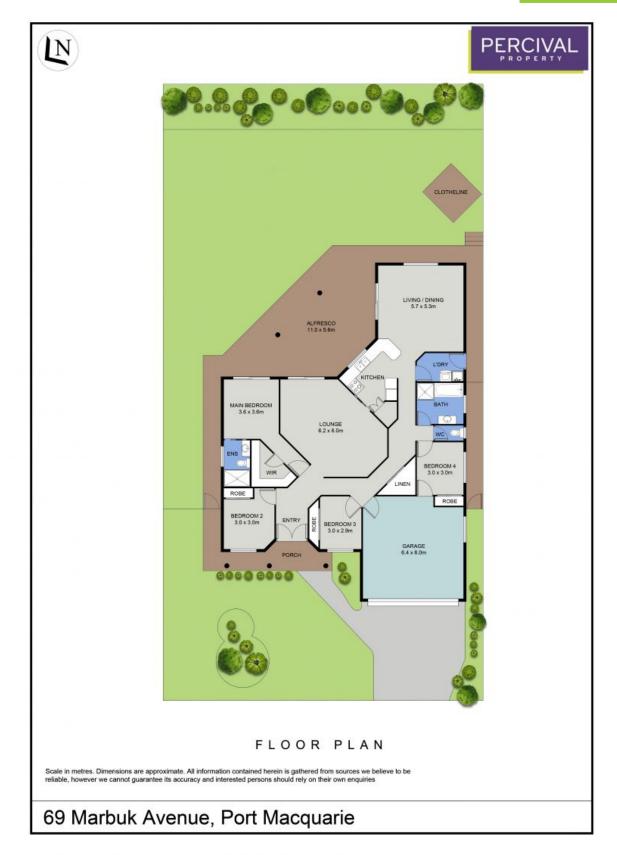

## 69 Marbuk Avenue Port Macquarie, NSW

Position Perfect! Level Living -Beach - Walk to Shops Lighthouse

Timeless interiors and a location close to a wealth of amenities set a high standard and create an exceptional lifestyle.

A privileged Emerald Downs location enviably places you a leisurely stroll from stunning Lighthouse Beach, shopping centre and tavern. There are two nearby golf courses to add further to the allure of this level living home.