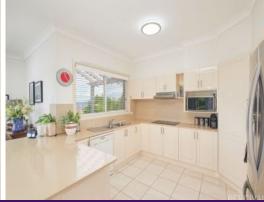

The free flowing floor plan is as functional as it is designed for comfort with a layout perfectly zoned for families.

The fluid design offers two separate living areas incorporating a spacious lounge room and generous open plan living zone incorporating dining and family room with access to a covered entertaining patio overlooking a verdant garden setting.