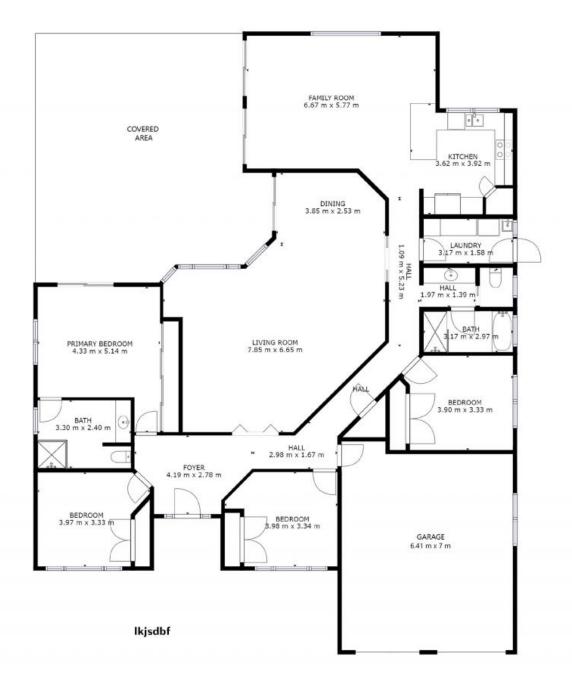

The free flowing floor plan is as functional as it is designed for comfort with a layout perfectly zoned for families.

The fluid design offers two separate living areas incorporating a spacious lounge room and generous open plan living zone incorporating dining and family room with access to a covered entertaining patio overlooking a verdant garden setting.

Price: Auction - Offers Welcome Prior

Council Rates: \$2,800.00/year (approx)

Michelle Percival

**Michelle Percival** 

0404 466 500

0404 466 500

GROSS INTERNAL AREA
FLOOR 1: 210 m2
TOTAL: 210 m2
SIZES AND DIMENSIONS ARE APPROXIMATE, ACTUAL MAY VARY.