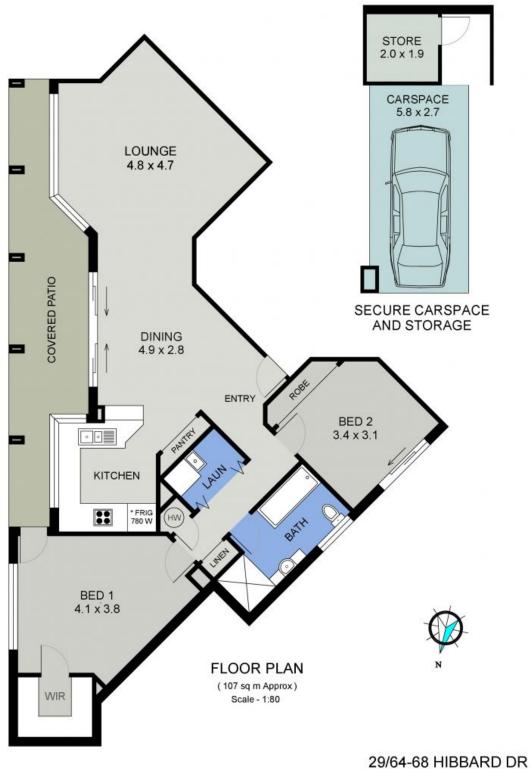

Aided by a level setting from the street, yet elevated securely above the canal side reser...

| Price: | \$749,000 |
|--------|-----------|
|        |           |

Council Rates: \$2,466.00/year (approx) Strata Rates: \$1,772.49 p/q