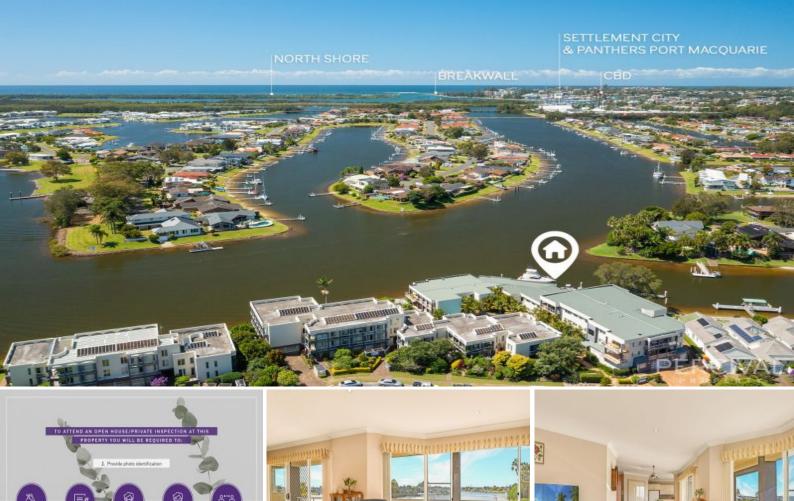

## 29/64-68 Hibbard Drive Port Macquarie, NSW

## Waterfront Apartment - Exclusive Lifestyle with Jetty Access

Set in a prime waterfront location, this exclusive complex was crafted for the discerning. A shared jetty and two solar heated swimming pools complement this lifestyle address, offering an uncompromising outlook taking in a broad expanse of waterway.

Offering a position bathed in NE sun and captivatiing view, floor to ceiling glass fills the apartment with natural light. Open plan living provides a water view from every aspect and spills onto a fully covered al fresco balcony made for entertaining or serene enjoyment.