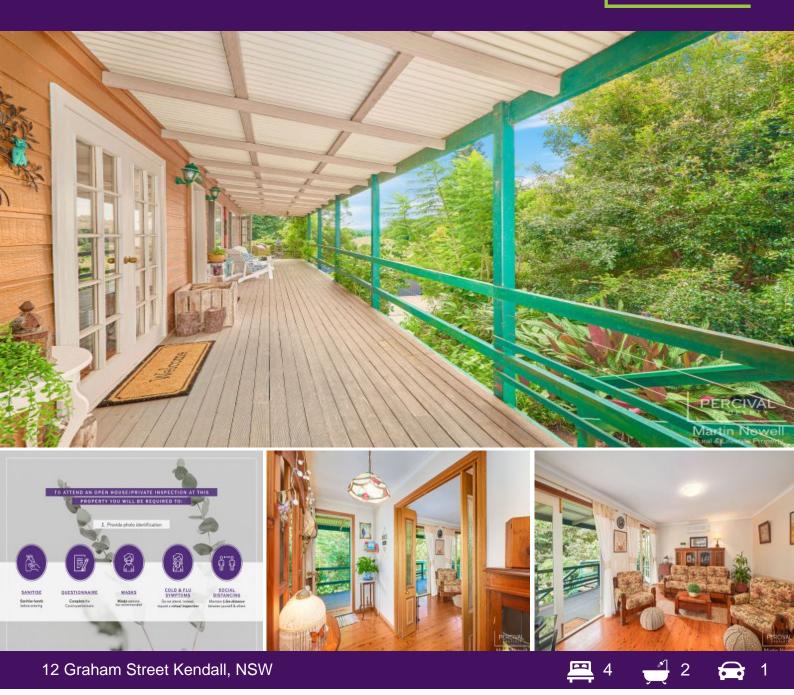

## Secluded Country Home In The Village

From this location you have easy access to the facilities of Kendall, which include a Swimming Complex, Tennis Courts, Public Transport, Primary School, Pre-School, Club, Cafes and Shops.

This home is set amongst a cottage garden with dual street frontages, with plenty of off-street parking at the rear for two vehicles plus a boat or van.

Accommodation includes four large bedrooms plus a studio on the ground floor which includes the homes second bathroom.

Living areas includes a separate lounge room which is kept comfortable throughout all seasons with a slow combustion fireplace and a reverse cycle air conditioner. A large dining area is adjacent to the kitchen, which would accommodate a large gathering of family or fri...

## 12 Graham Street, Kendall

**12 Graham Street** 

Kendall, NSW