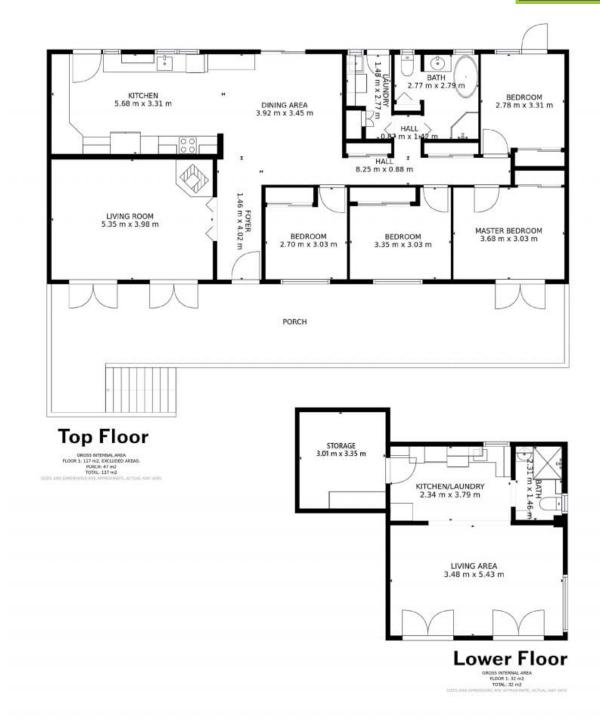

This home is set amongst a cottage garden with dual street frontages, with plenty of off-street parking at the rear for two vehicles plus a boat or van.

Accommodation includes four large bedrooms plus a studio on the ground floor which includes the homes second bathroom.

Living areas includes a separate lounge room which is kept comfortable throughout all seasons with a slow combustion fireplace and a reverse cycle air conditioner. A large dining area is adjacent to the kitchen, which would accommodate a large gathering of family or fri...