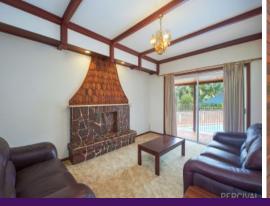

Picture lazy evenings and wind down weekends enjoying the sparkling inground swimming pool, generous covered outdoor entertaining patio and sunny poolside terrace.

A flowing floor plan accommodates a main bedroom with built-in robes, ceiling fan and ensuite access to the master bathroom. Two additional bedrooms have built-in robes.