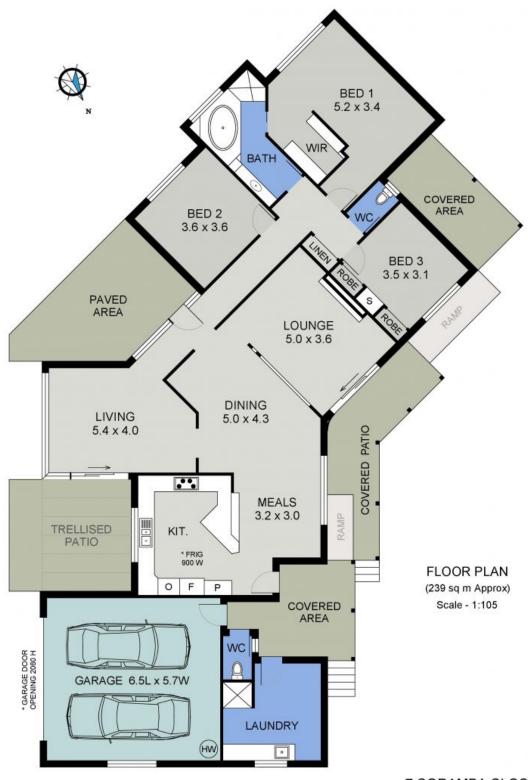

Picture lazy evenings and wind down weekends enjoying the sparkling inground swimming pool, generous covered outdoor entertaining patio and sunny poolside terrace.

A flowing floor plan accommodates a main bedroom with built-in robes, ceiling fan and ensuite access to the master bathroom. Two additional bedrooms have built-in robes.

A shower and toilet incorporated within the laundry becomes a second bathroom easily accessed from the pool area or through the garage after a swim at the beach, and heating and co...

Price: Auction - Offers Welcome Prior