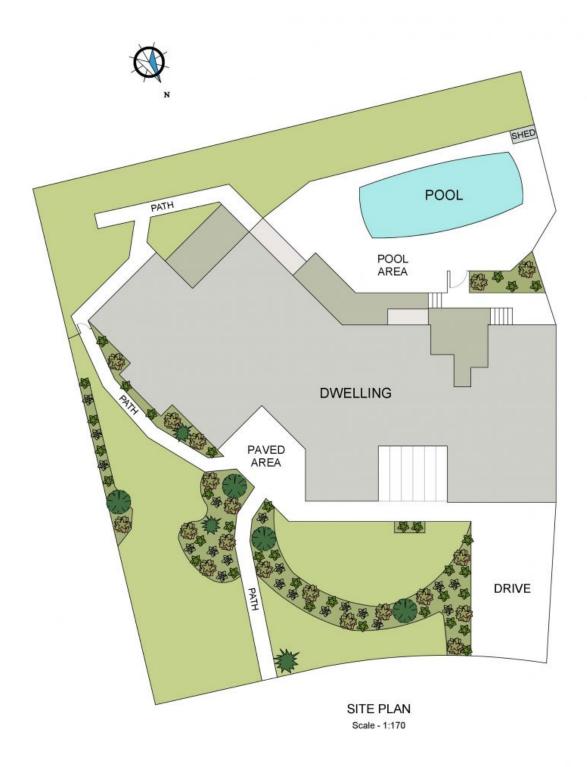

## The Essence of A Coastal Lifestyle - Walk to Lighthouse Beach

In a serene cul de sac, this Lighthouse Beach address provides an idyllic haven of space, lifestyle with potential to capitalise with future updates.

Picture lazy evenings and wind down weekends enjoying the sparkling inground swimming pool, generous covered outdoor entertaining patio and sunny poolside terrace.

A flowing floor plan accommodates a main bedroom with built-in robes, ceiling fan and ensuite access to the master bathroom. Two additional bedrooms have built-in robes.

A shower and toilet incorporated within the laundry becomes a second bathroom easily accessed from the pool area or through the garage after a swim at the beach, and heating and co...

Price: Auction - Offers Welcome Prior