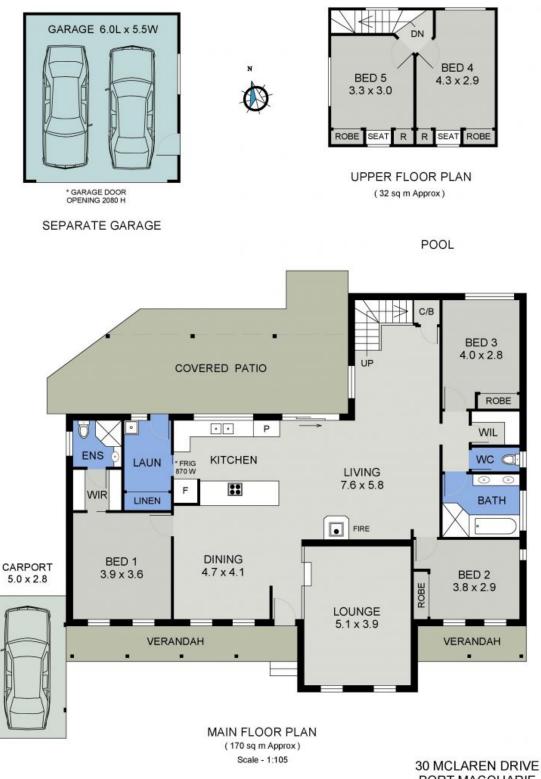

With up to five bedrooms, two bathrooms, and a series of statement living areas, interiors are designed for complete family comfort.

Set on 1,000sqm, the premium calibre of this family-oriented home pairs warmth and character with modern comfort.

Clever design provides a spacious, open plan yet still caters to separate lounge, family room with ambient wood fire and expansive dining.

Flooded with natural light, the Caesarstone kitchen is beautifully appointed and offers abundant bench space, great storage, induction cooktop, dishwasher and direct access to a te...