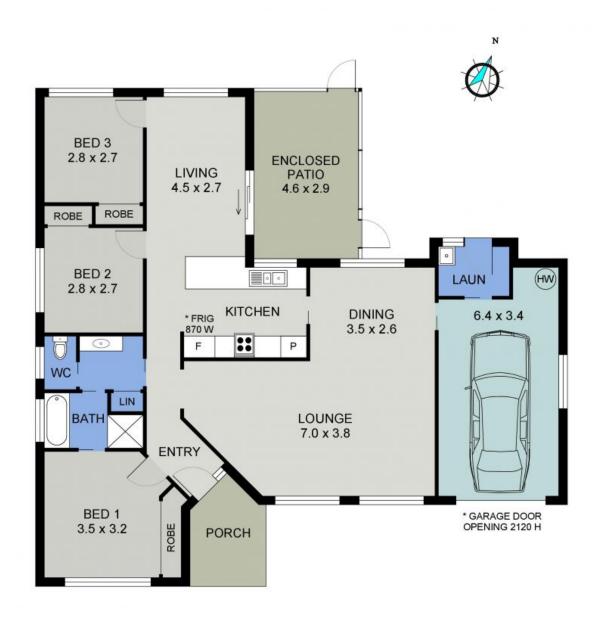

## FLOOR PLAN

( 141 sq m Approx ) Scale - 1:80

> 4 NEWMARKET GROVE PORT MACQUARIE