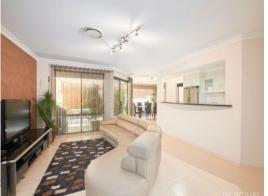

The generous and serene lounge room is separate from the kitchen, dining and family area which, in turn, provides easy flow-through to an undercover alfresco area perfect for entertaining.

The kitchen provides plenty of storage and bench space, step-in pantry, dishwasher and electric cooktop.