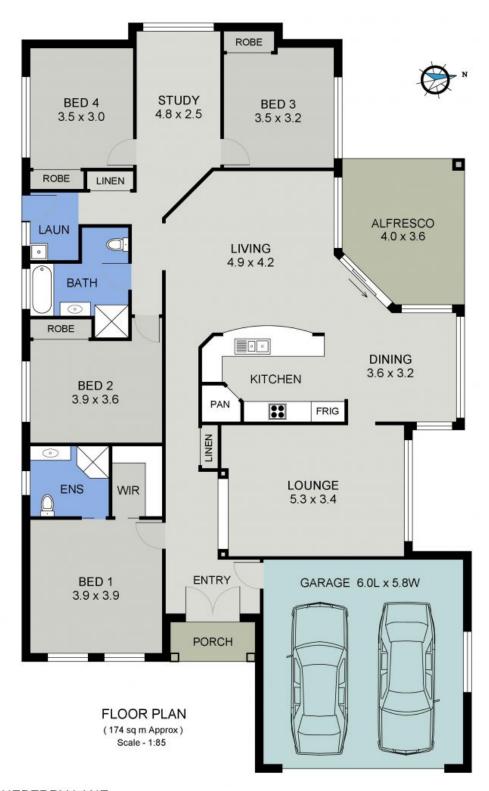

The generous and serene lounge room is separate from the kitchen, dining and family area which, in turn, provides easy flow-through to an undercover alfresco area perfect for entertaining.

The kitchen provides plenty of storage and bench space, step-in pantry, dishwasher and electric cooktop.