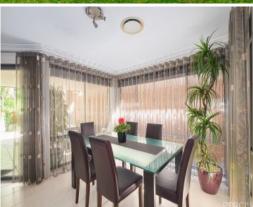

The generous and serene lounge room is separate from the kitchen, dining and family area which, in turn, provides easy flow-through to an undercover alfresco area perfect for entertaining.

The kitchen provides plenty of storage and bench space, step-in pantry, dishwasher and electric cooktop.