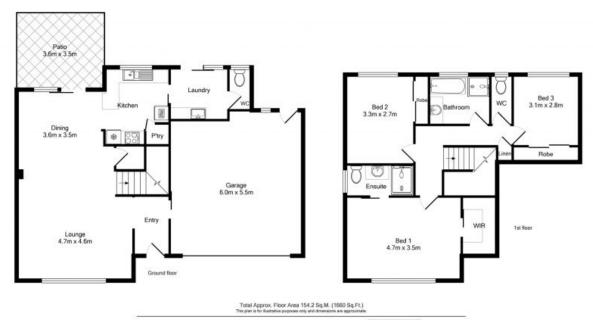

## Easy-living townhouse offering incredible convenience

The spacious, open plan living accommodates a large tiled entry, light filled lounge/dining through to a courtyard style yard with separate entertaining patio. Well-appointed townhouse throughout, ready to move into now or retain long term tenancy, yet offers the opportunity to add value.

- Ultra-quiet and peaceful location at the end of a cul de sac
- Courtyard with garden beds and patio
- Light-filled living and dining area, flowing through to the courtyard
- Well-appointed kitchen with gas cooking, a dishwasher and mid height oven
- All bedrooms are generous and comfortably appointed with built-in storage