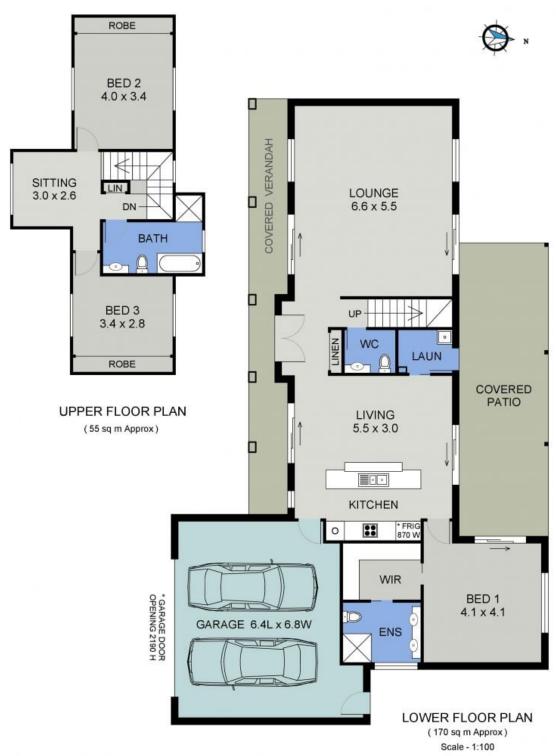

## It's Location & Lifestyle. Room for a Caravan!

'Sanctuary Springs' was designed for lifestyle and its homes curated with exceptional detail.

8 Serene Circuit is a home of distinction. Designed with a low maintenance rear yard providing the option for boat/caravan parking, it has all the appeal of an easy-care townhouse but within the luxurious comforts of a stand alone home.

Enjoy a peaceful retreat with seamless light filled spaces designed for relaxing and entertaining.

Upstairs, a second living area/study nook is flanked by two bedrooms with built-in robes and serviced by a large bathroom with the luxury of both bath and shower and dressed with a...