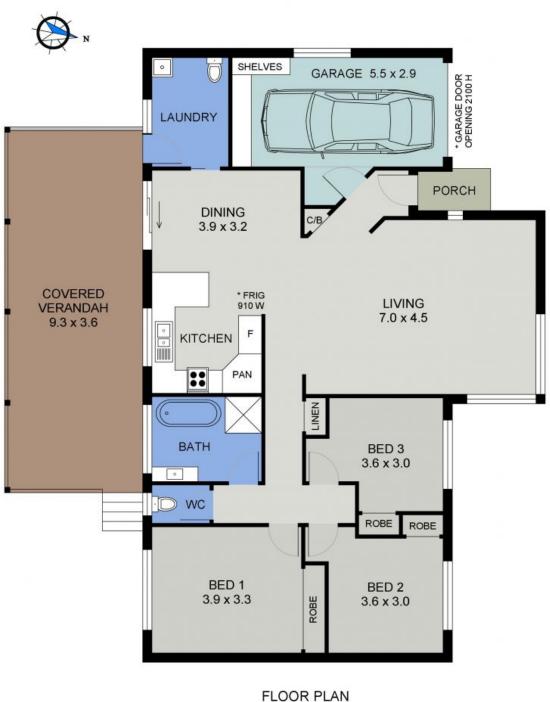

| Price: |  |
|--------|--|
|        |  |
|        |  |

Expression of Interest

Council Rates: \$2,695.00/year (approx)

Martin Newell 0429 883 488

Martin Newell 0429 883 488

(141 sq m Approx) Scale - 1:75

11 MARIAN DRIVE PORT MACQUARIE