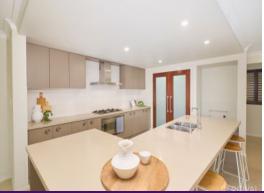

## 555

Stunning Family Home with Seamless Indoor-Outdoor Living

The versatile layout includes a privately positioned master bedroom with ensuite and walk in robe, a visitor/family wing of three light filled bedrooms with built in robes, well located media room, contemporary bathroom with separate toilet, laundry with built-in storage, sleek modern kitchen and a spacious open plan dining and living area flowing onto an all-weather alfresco.