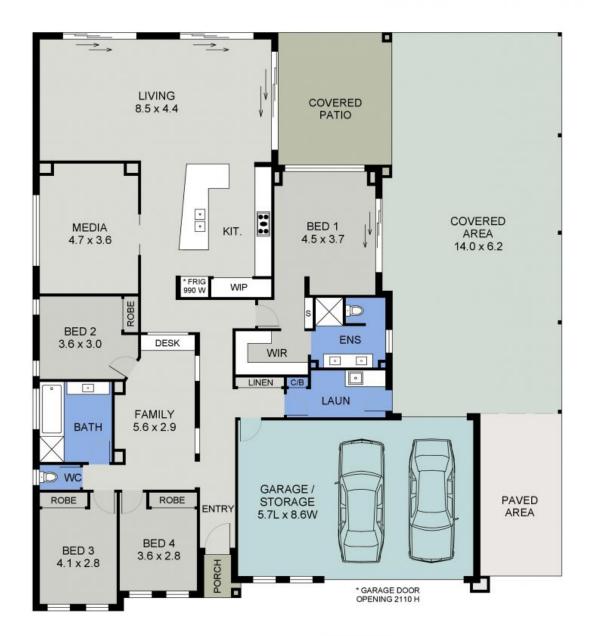

## 555

Stunning Family Home with Seamless Indoor-Outdoor Living

The versatile layout includes a privately positioned master bedroom with ensuite and walk in robe, a visitor/family wing of three light filled bedrooms with built in robes, well located media room, contemporary bathroom with separate toilet, laundry with built-in storage, sleek modern kitchen and a spacious open plan dining and living area flowing onto an all-weather alfresco.

**Price:** \$945,000 - \$1,010,000

Council Rates: \$2,700.00/year (approx)

PERCIVAL

**Ally Downing** 

**Ally Downing** 

0418 392 756

0418 392 756

FLOOR PLAN (266 sq m Approx) Scale - 1:105