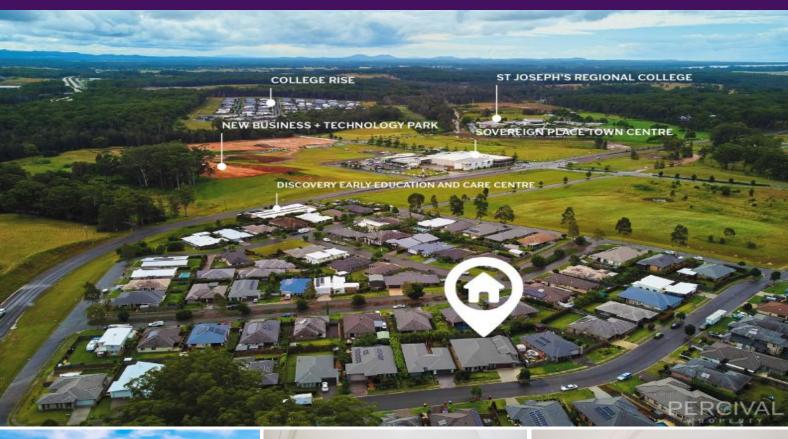

## 95 Capital Drive Thrumster, NSW

## 555

Stunning Family Home with Seamless Indoor-Outdoor Living

The versatile layout includes a privately positioned master bedroom with ensuite and walk in robe, a visitor/family wing of three light filled bedrooms with built in robes, well located media room, contemporary bathroom with separate toilet, laundry with built-in storage, sleek modern kitchen and a spacious open plan dining and living area flowing onto an all-weather alfresco.

**Price:** \$945,000 - \$1,010,000

Council Rates: \$2,700.00/year (approx)

PERCIVAL

**Ally Downing** 

**Ally Downing** 

0418 392 756

0418 392 756







FLOOR PLAN (266 sq m Approx) Scale - 1:105

95 CAPITAL DRIVE THRUMSTER