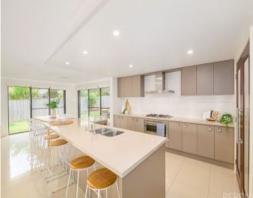

## 555

Stunning Family Home with Seamless Indoor-Outdoor Living

The versatile layout includes a privately positioned master bedroom with ensuite and walk in robe, a visitor/family wing of three light filled bedrooms with built in robes, well located media room, contemporary bathroom with separate toilet, laundry with built-in storage, sleek modern kitchen and a spacious open plan dining and living area flowing onto an all-weather alfresco.