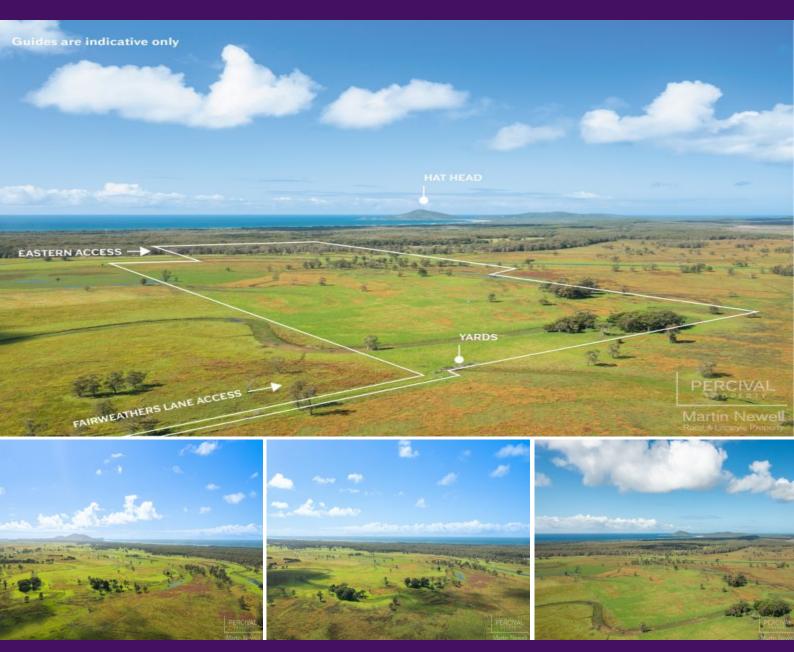

## 110 Mckays Access Kinchela, NSW

## The Ultimate Coastal and Rural Lifestyle - Drought Free

If you seek the perfect balance between a coastal and a rural lifestyle, this property is ideal for you.

This is indeed a fantastic location, with the beach just 1.7km away and Hat Head National Park next-door. South West Rocks is just a short 15 minute drive away, where you will find an excellent range of services, great shopping plus outstanding caf?s and restaurants.

Excellent water security from onsite dams, watercourses, windmill, solar bore and town water.

Therefore if you seek a coastal and rural lifestyle, and wish to build your own home, your...

**Price:** Guide \$1,000,000-\$1,100,000