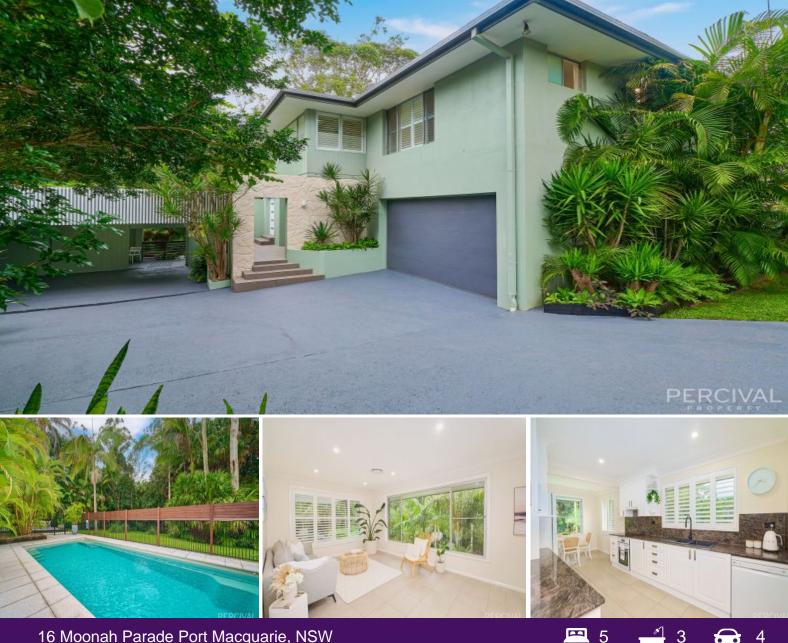

## 16 Moonah Parade Port Macquarie, NSW

Renovated Tropical Oasis with Coastal Charisma

Inviting a premium lifestyle, this impeccably presented tri-level haven will impress with location, amenity and its seamless interpretation of contemporary beachside living.

An address where the sounds of the ocean sit on sea breezes, supreme privacy is afforded due to orientation and rainforest reserve at rear. This superbly renovated home balances vibrant lifestyle appeal with the locale of a peaceful Shelly Beach sanctuary.

Curated for your every comfort, living spaces on each level create zones for family, guests, relaxation and entertaining.

From top to bottom, the scale and finish is exemplary. The upstairs footprint provides definition to living zones with spacious lounge, dining and casual meals adjacent to a kitche...