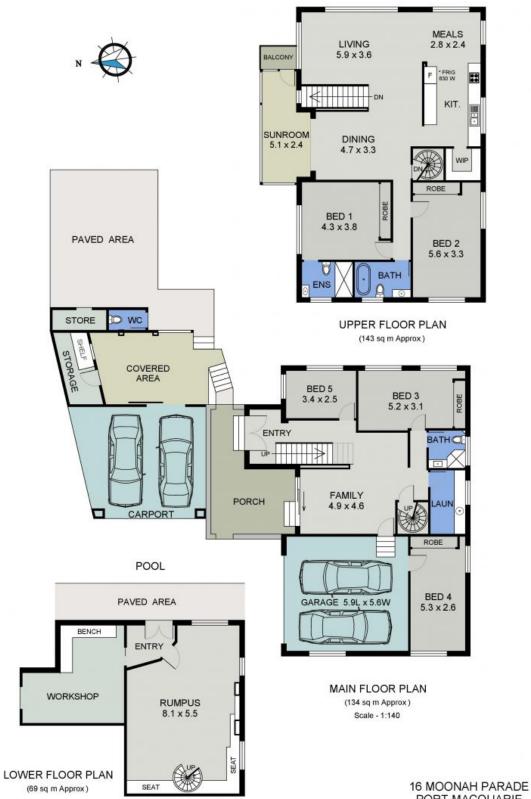

Curated for your every comfort, living spaces on each level create zones for family, guests, relaxation and entertaining.

From top to bottom, the scale and finish is exemplary. The upstairs footprint provides definition to living zones with spacious lounge, dining and casual meals adjacent to a kitche...