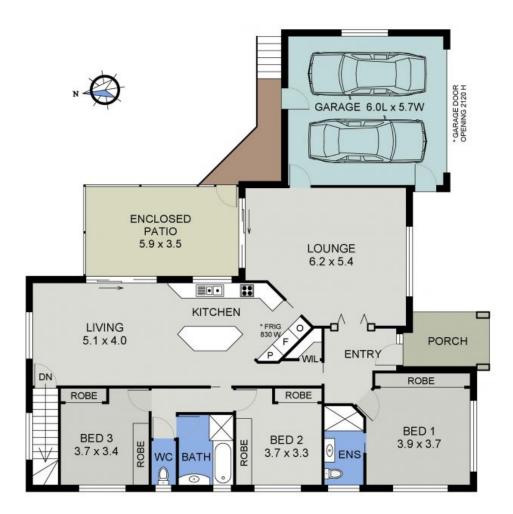

A dual level floor plan commences at an entry foyer where feature tiles are subtle points of detail.

Three living zones provide separation to a layout incorporating formal and informal living. The lounge is spacious and provides direct access to the covered entertaining deck, as does the open plan meals and family room.

Upper level living incorporates the master bedroom complete with a full wall of built-ins and the convenience of an ensuite, two additional bedrooms with built-ins and the main bat...

**Price:** Guide \$840,000 - \$890,000

## MAIN FLOOR PLAN

(195 sq m Approx ) Scale - 1:110

LOWER FLOOR PLAN (51 sq m Approx )

305 CRESTWOOD DRIVE PORT MACQUARIE