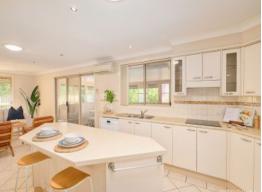

A dual level floor plan commences at an entry foyer where feature tiles are subtle points of detail.

Three living zones provide separation to a layout incorporating formal and informal living. The lounge is spacious and provides direct access to the covered entertaining deck, as does the open plan meals and family room.