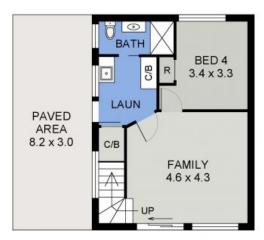

Upper level living incorporates the master bedroom complete with a full wall of built-ins and the convenience of an ensuite, two additional bedrooms with built-ins and the main bat...

**Price:** Guide \$840,000 - \$890,000

## MAIN FLOOR PLAN

(195 sq m Approx ) Scale - 1:110

LOWER FLOOR PLAN (51 sq m Approx )

305 CRESTWOOD DRIVE PORT MACQUARIE