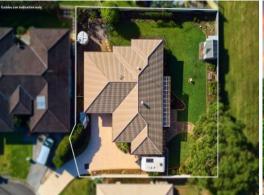

## Live Next Door to Nature Just 10 Minutes from Town

This quality-built home sits privately back from the street on a lush level 878m2 block providing peaceful views across the tranquil tree-lined reserve at the rear.

The parking is incredible with a double garage including a multi-purpose room at the rear and a wraparound driveway with great turning space that caters for a caravan, trailer, plus additional vehicles.