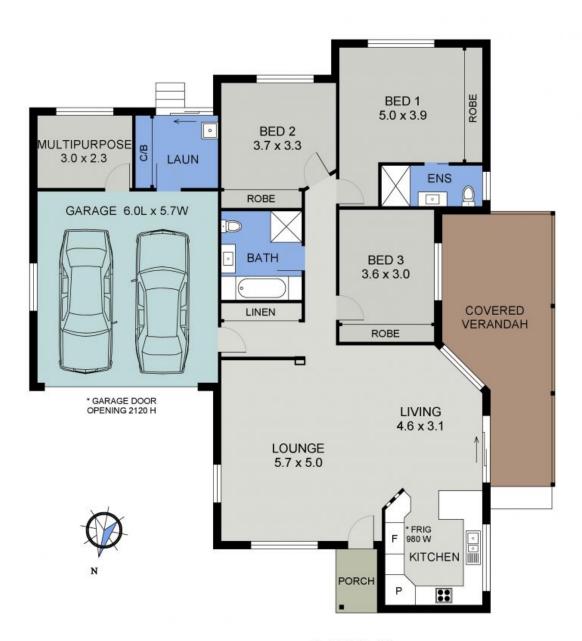

The parking is incredible with a double garage including a multi-purpose room at the rear and a wraparound driveway with great turning space that caters for a caravan, trailer, plus additional vehicles.

**Price:** \$800,000

Council Rates: \$2,610.00/year (approx)

PERCIVAL

**Ally Downing** 

Ayla Bailey

0418 392 756

0431 194 876

FLOOR PLAN (185 sq m Approx ) Scale - 1:90