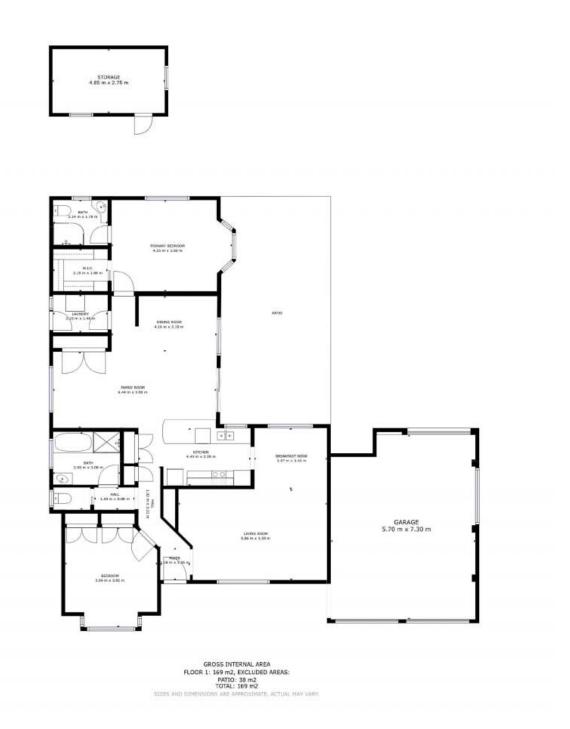

Comprising two bedrooms, the master is situated at the rear of the home, includes ensuite and walk-in-robe. The other bedroom, situation at the front of the home, is both well-proportioned and includes built-in robe. The bathroom with separate toilet is central to the second bedroom and living areas.

With a floorplan previously offering a multipurpose room, that was the third bedroom and could be easily converted back.

The spacious open plan accommodates a tiled entry, light filled lounge, a neat kitchen fea...