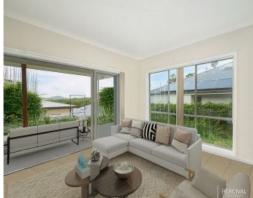

with

Private

The lounge/media is a cosy retreat, while family living opens widely onto the entertainer's patio. The chic kitchen is appointed with gas benchtop cooking, dishwasher and fabulous pantry storage. Feature tiling adds panache to a work hub capturing garden views.