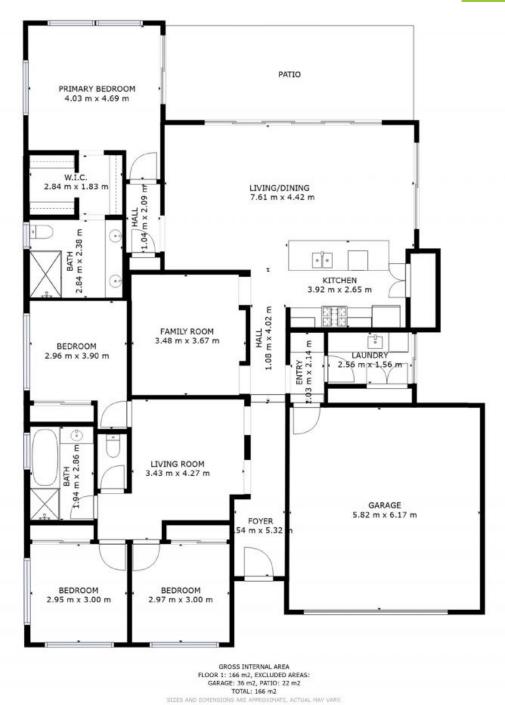

Price:

Guide \$830,000-\$870,000

A fabulous floor plan transitions from in to outdoors and showcases a design incorporating three living areas plus covered alfresco.

Those who appreciate quality will love this contemporary build where

with

Private

The lounge/media is a cosy retreat, while family living opens widely onto the entertainer's patio. The chic kitchen is appointed with gas benchtop cooking, dishwasher and fabulous pantry storage. Feature tiling adds panache to a work hub capturing garden views.