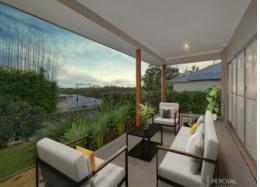

Price:

Guide \$830,000-\$870,000

A fabulous floor plan transitions from in to outdoors and showcases a design incorporating three living areas plus covered alfresco.

Those who appreciate quality will love this contemporary build where

with

Private

The lounge/media is a cosy retreat, while family living opens widely onto the entertainer's patio. The chic kitchen is appointed with gas benchtop cooking, dishwasher and fabulous pantry storage. Feature tiling adds panache to a work hub capturing garden views.