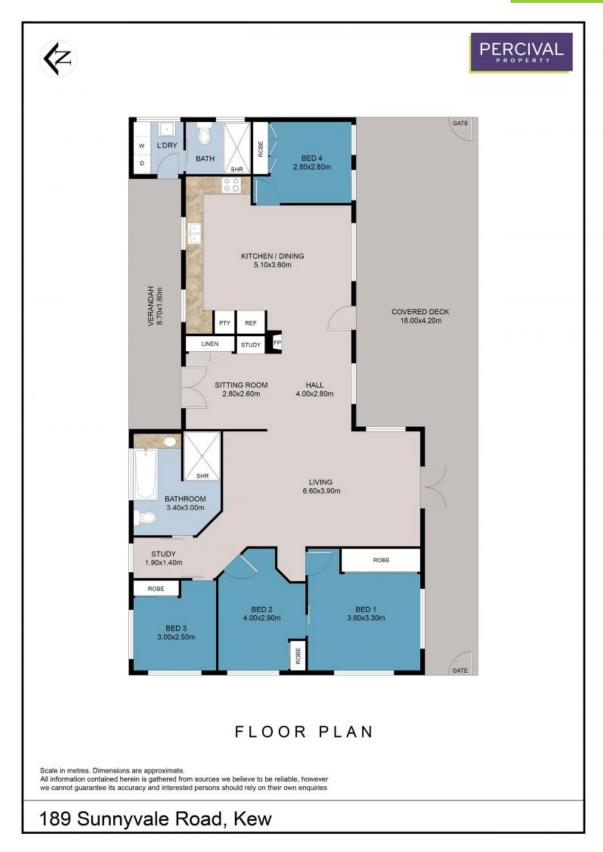

Living space is abundant, with multiple living zones both inside and out, with the large covered entertainers deck the place to be to enjoy outstanding views of the adjacent river.

Other improvements include a  $17m \times 7m$  shed with power from which the vendor operates his timber joinery business.