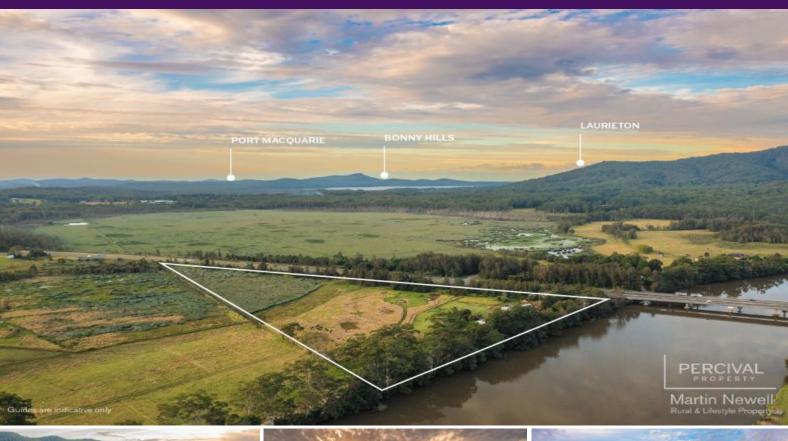

## Camden Haven Riverside Opportunity (5.17 Ha / 12.77 acres)

This is indeed a real waterside lifestyle location. Drop your boat in the river here and you can navigate the entire Camden Haven River System and beyond to the Pacific Ocean, plus the river in this location offers long stretches of water ideal for skiing, kayaking, rowing and excellent fishing.

The land is level and highly fertile former dairy grazing land, with a carrying capacity o...

Price: Expression of Interest

Council Rates: \$1,800.00/year (approx)

**Martin Newell** 

**Martin Newell** 

0429 883 488