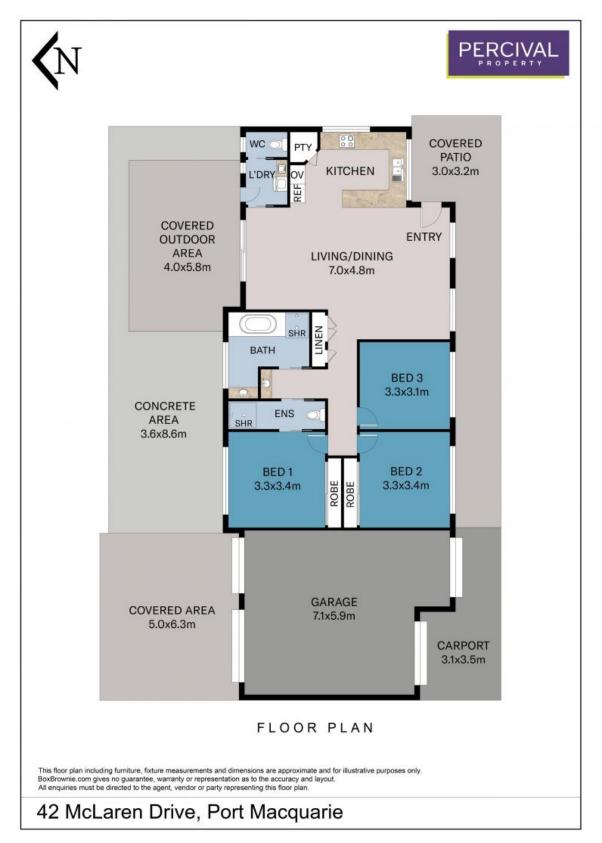

A light-filled lounge and dining zone flows seamlessly through to a covered outdoor entertaining patio and adjoining terrace. Set within beautiful garden surrounds and landscaped for privacy, the alfresco area is a natural extension of living space.

Updated for contemporary living, the kitchen offers stone benchtops, gas benchtop cooking, a practical mid-height oven and pantry storage.

Reverse cycle air conditioning, second toilet adjacent to the laundry, vegetable garden bo...