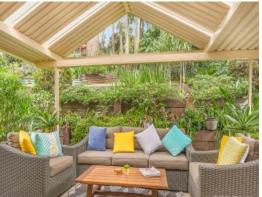

A light-filled lounge and dining zone flows seamlessly through to a covered outdoor entertaining patio and adjoining terrace. Set within beautiful garden surrounds and landscaped for privacy, the alfresco area is a natural extension of living space.