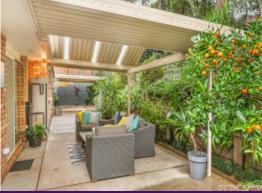

A light-filled lounge and dining zone flows seamlessly through to a covered outdoor entertaining patio and adjoining terrace. Set within beautiful garden surrounds and landscaped for privacy, the alfresco area is a natural extension of living space.