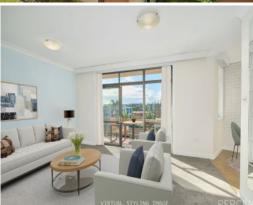

## City Lights and Water Views-Immaculate Unit Right Ready to Move Into!

Set on the top floor capturing natural light and sea breeze, the well-designed layout includes two generously sized bedrooms, both with built in wardrobes, a neat and tidy bathroom with both shower and bathtub, and internal laundry with storage.

Flowing out from the modern kitchen and spacious open plan living room is a large private balcony perfectly positioned to catch the morning sun, afternoon breeze, and spectacular views across the River and CBD extending to the Pacific Ocean.