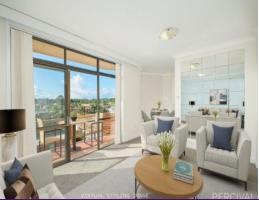

## City Lights and Water Views-Immaculate Unit Right Ready to Move Into!

Set on the top floor capturing natural light and sea breeze, the well-designed layout includes two generously sized bedrooms, both with built in wardrobes, a neat and tidy bathroom with both shower and bathtub, and internal laundry with storage.

Flowing out from the modern kitchen and spacious open plan living room is a large private balcony perfectly positioned to catch the morning sun, afternoon breeze, and spectacular views across the River and CBD extending to the Pacific Ocean.