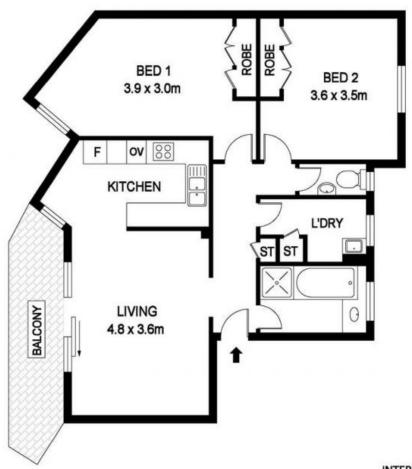

## City Lights and Water Views-Immaculate Unit Right Ready to Move Into!

Set on the top floor capturing natural light and sea breeze, the well-designed layout includes two generously sized bedrooms, both with built in wardrobes, a neat and tidy bathroom with both shower and bathtub, and internal laundry with storage.

Flowing out from the modern kitchen and spacious open plan living room is a large private balcony perfectly positioned to catch the morning sun, afternoon breeze, and spectacular views across the River and CBD extending to the Pacific Ocean.

Council Rates: \$2,180.00/year (approx)

Strata Rates: \$537.77 p/q

Ayla Bailey

Ayla Bailey

0431 194 876

0431 194 876

11/129 Bridge St, Port Macquarie

INTERNAL:71.6m<sup>2</sup> CAR SPACE:14.8m<sup>2</sup> STORE:11.6m<sup>2</sup>

DISCLAIMER

PLANS SHOWN ARE FOR MARKETING PURPOSES ONLY, ALL DIMENSIONS ARE APPROXIMATE AND NOT TO SCALE. THEY ARE SUBJECT TO ERRORS AND INACCURACIES AND NO LIABILITY WILL BE ACCEPTED. INTERESTED PARTIES SHOULD MAKE THEIR OWN INQUIRES.