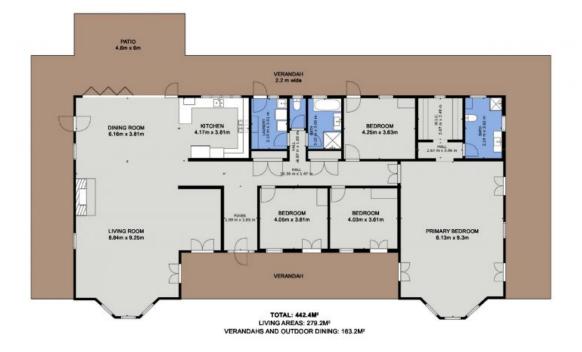

Accommodation includes an expansive master suite which includes a walk-in robe and ensuite...

Price:

Price Guide \$2,100,000 - \$2,200,000

4

3

8

Council Rates: \$2,650.00/year (approx)

**Martin Newell** 0429 883 488

## 1266 ARMIDALE ROAD DEEP CREEK

DISCLAIMER: Plans shown are for marketing purposes only. All dimensions are approximate, and may be subject to error, therefore no liability will be accepted. Interested parties should make their own enquiries.