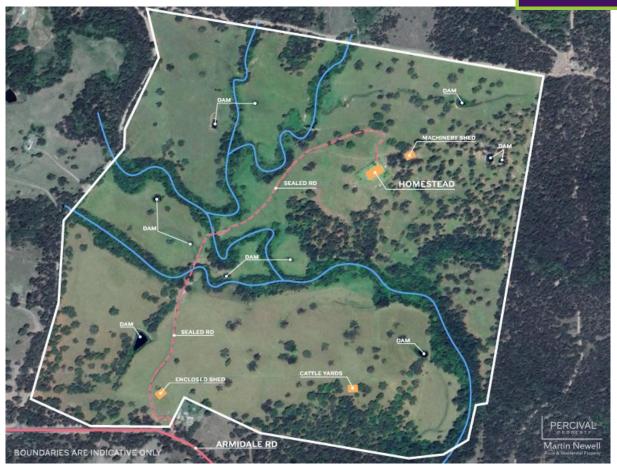

## 1266 ARMIDALE ROAD DEEP CREEK

DISCLAIMER: Plans shown are for marketing purposes only. All dimensions are approximate, and may be subject to error, therefore no liability will be accepted. Interested parties should make their own enquiries.