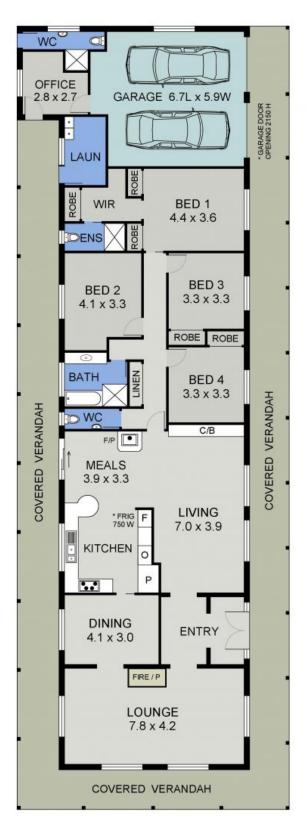

0418 392 756

FLOOR PLAN

(275 sq m Approx) Scale - 1:125

**POOL** 

8 THRUMSTER STREET THRUMSTER

SITE PLAN (5 acres Approx) Scale - 1:1000

8 THRUMSTER ST THRUMSTER