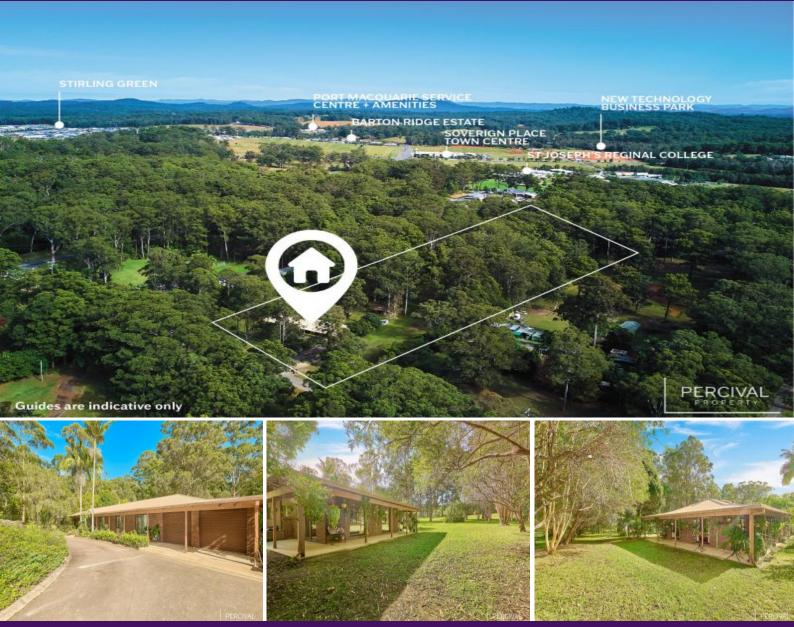

## 8 Thrumster Street Thrumster, NSW

## Iconic 5-acre Property with Huge Potential on Port Macquarie's Urban Fringe

The highly sought after and tightly held precinct is located on the urban fringe of coastal Port Macquarie just 2.5kms from the M1 Pacific Highway and approx. 15 minutes' drive into the CBD and beachfront.

Rich in history, the original Thrumster area has become particularly desirable to investors due to the surrounding development and proximity to Sovereign Hills Town Centre, Schools, Lake Innes Shopping Centre, Hospital, Medical Precinct, and University.

**Price:** Guide \$1,475,000 - \$1,625,000

Council Rates: \$2,480.00/year (approx)

The wide frontage block accommodates extensive parking and easy turn around space for larg...

Ally Downing

**Ally Downing** 0418 392 756