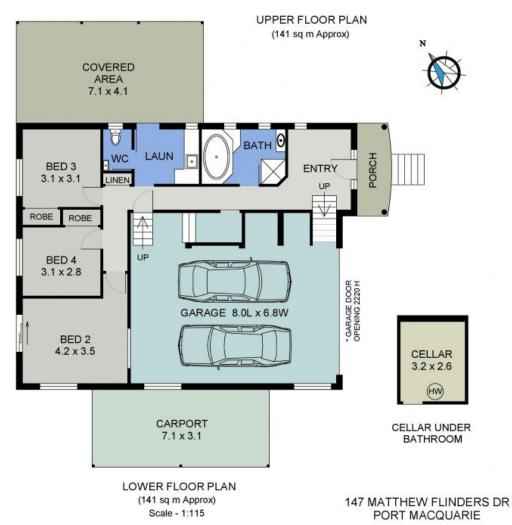

Multi level living, the lower level floor plan provides two bedrooms with built-ins, while a third with sliding door access to the wrap around rear court yard could be re-purposed as a lounge/sitting room. A generous bathroom is appointed with a spa bath and shower, while a separate toilet is convenient.

A sitting room, guest's powder room, and master bedroom with built-in robes and ensuite co...

Price:

\$745 per week

**Michael Percival** 

Yolanda Tobin

0404466501

0418 143 611

SITE PLAN (Land Size 632 sqm) Scale - 1:150

147 MATTHEW FLINDERS DR PORT MACQUARIE