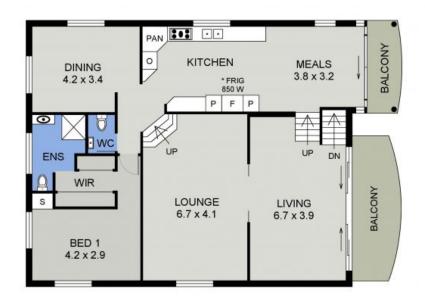

Multi level living, the lower level floor plan provides two bedrooms with built-ins, while a third with sliding door access to the wrap around rear court yard could be re-purposed as a lounge/sitting room. A generous bathroom is appointed with a spa bath and shower, while a separate toilet is convenient.

A sitting room, guest's powder room, and master bedroom with built-in robes and ensuite co...

Price:

\$745 per week

**Michael Percival** 

Yolanda Tobin

0404466501

0418 143 611

SITE PLAN (Land Size 632 sqm) Scale - 1:150