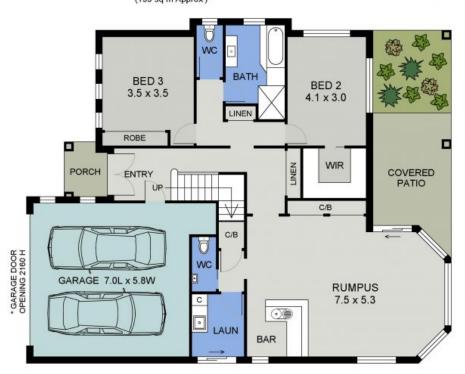

Downstairs includes two generous bedrooms, including one with a garden view and walk in robe, luxurious bathroom with a step-up bathtub, double linen closet, and open plan kitchenette and living area flowing onto a paved outdoor entertaining area. Tucked away is a large laundry, under stair storage, and powder room.

**Price:** Guide \$1,590,000-\$1,650,000

Council Rates: \$3,200.00/year (approx)

Ayla Bailey

**Ayla Bailey** 0431 194 876

0431 194 876

UPPER FLOOR PLAN (155 sq m Approx)

LOWER FLOOR PLAN (170 sq m Approx) Scale - 1:110