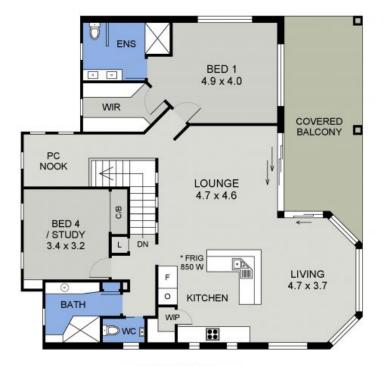

Wake up to the sounds of the ocean and sea views from the master suite providing a stylish ensuite and large light filled walk in robe. A second bedroom, currently configured as a relaxed sitting room, is within proximity to a modern bathroom including a handy laundry c...

**Price:** Guide \$1,590,000-\$1,650,000

Council Rates: \$3,200.00/year (approx)

Ayla Bailey

**Ayla Bailey** 0431 194 876

0431 194 876

UPPER FLOOR PLAN (155 sq m Approx)

LOWER FLOOR PLAN (170 sq m Approx) Scale - 1:110