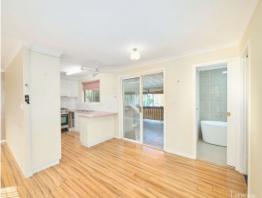

## Add Your Own Stamp - Family Friendly Neighbourhood

The interior includes some quality modern inclusions such as a brand-new bathroom with a luxurious bathtub, beautiful bamboo flooring, and freestanding stainless-steel oven and gas cooktop.

All three bedrooms have built in robes and ceiling fans with the master including an ensuite and RC air conditioning. The north facing aspect captures abundant natural light into the living and main bedroom and the front patio makes for the perfect spot to relax and soak up winter sun.