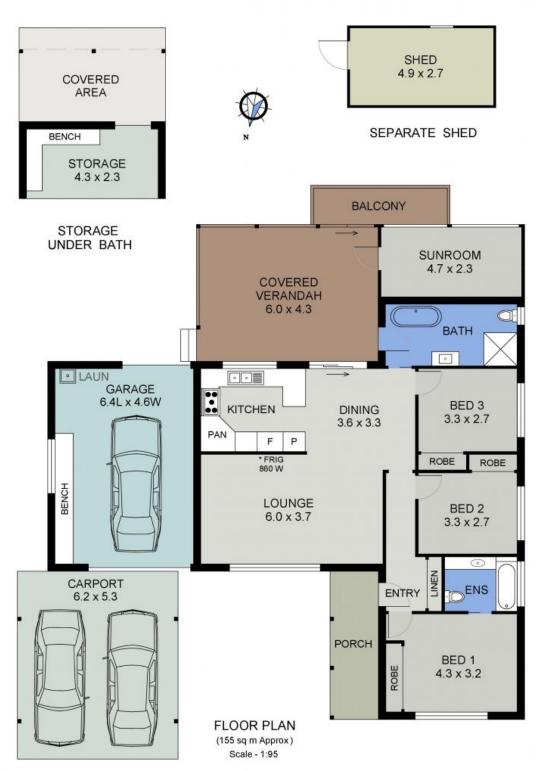

## 21 Wayfield Way Port Macquarie, NSW

## Add Your Own Stamp - Family Friendly Neighbourhood

The interior includes some quality modern inclusions such as a brand-new bathroom with a luxurious bathtub, beautiful bamboo flooring, and freestanding stainless-steel oven and gas cooktop.

All three bedrooms have built in robes and ceiling fans with the master including an ensuite and RC air conditioning. The north facing aspect captures abundant natural light into the living and main bedroom and the front patio makes for the perfect spot to relax and soak up winter sun.

? Potential to add even further value

? North facing aspect draws in light

•••

**Price:** \$685,000

Council Rates: \$2,750.00/year (approx)

**Ayla Bailey** 

**Ayla Bailey** 

0431 194 876