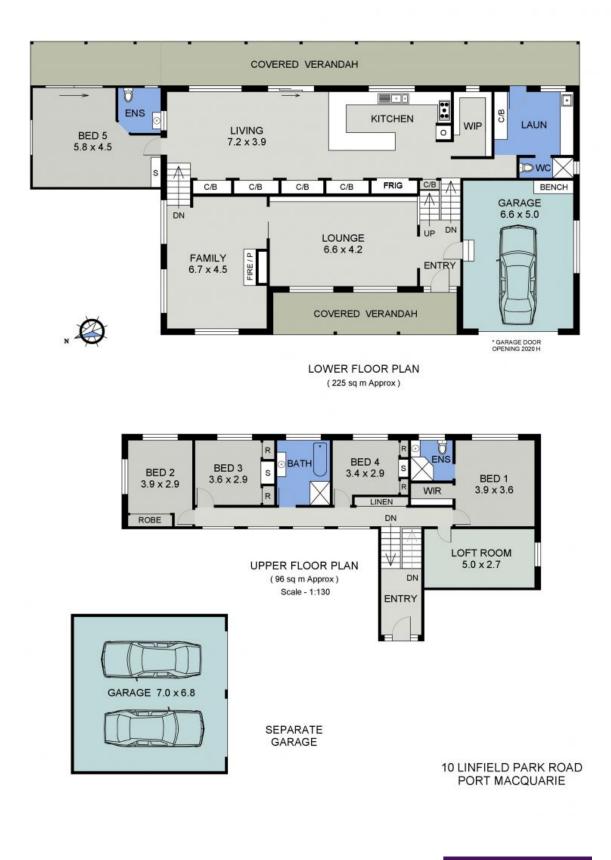

## Enjoy The Rural Lifestyle In the Heart Of Port Macquarie (10.53 Ha / 26.02 acre

Privately positioned on the property surrounded by huge expanses of lawn and established trees is this magnificent double brick, spilt level home featuring five bedrooms plus a study - easily a sixth bedroom if required.

This substantial home features multiple living areas, which include a main lounge with high-set ceilings and celestial windows, a family room with an open fireplace and a third lounge on the lower level which connects the home's dining / meals area and kitchen.

Accommodation incorporates four bedrooms on the upper level including a master with walk-in robe and ensuite, plus the study. Another large bedroom is located on the lower level an... Price:

Offers over \$1,650,000 considered