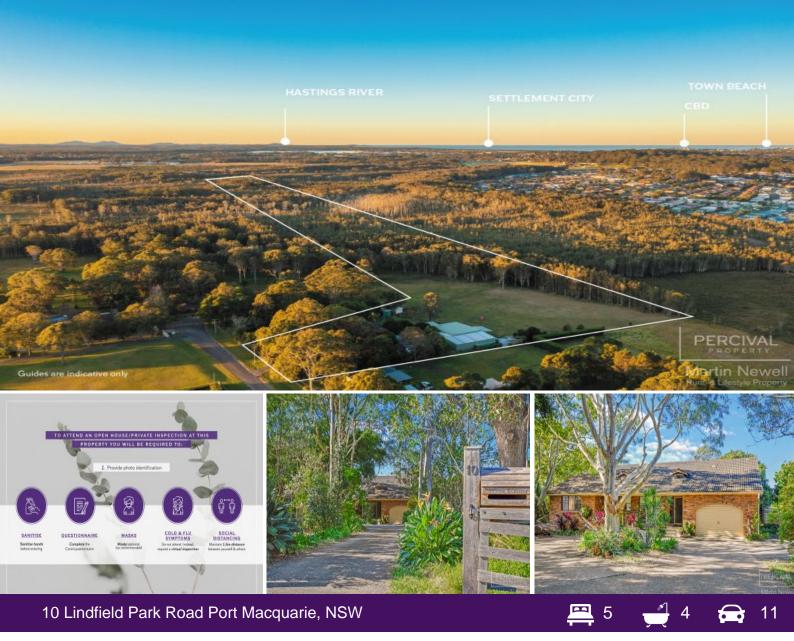

## Enjoy The Rural Lifestyle In the Heart Of Port Macquarie (10.53 Ha / 26.02 acre

Privately positioned on the property surrounded by huge expanses of lawn and established trees is this magnificent double brick, spilt level home featuring five bedrooms plus a study - easily a sixth bedroom if required.

This substantial home features multiple living areas, which include a main lounge with high-set ceilings and celestial windows, a family room with an open fireplace and a third lounge on the lower level which connects the home's dining / meals area and kitchen.

Accommodation incorporates four bedrooms on the upper level including a master with walk-in robe and ensuite, plus the study. Another large bedroom is located on the lower level an... Price:

Offers over \$1,650,000 considered