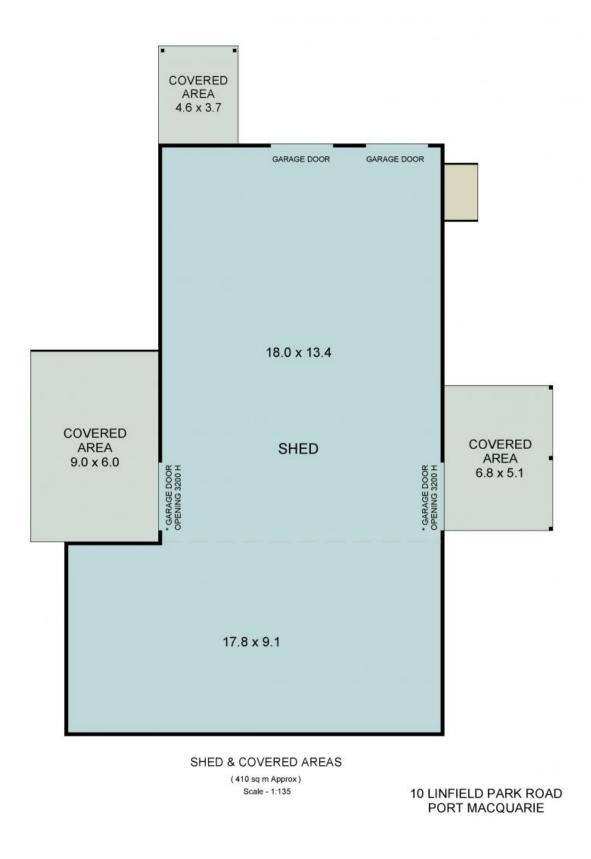

## Enjoy The Rural Lifestyle In the Heart Of Port Macquarie (10.53 Ha / 26.02 acre

Privately positioned on the property surrounded by huge expanses of lawn and established trees is this magnificent double brick, spilt level home featuring five bedrooms plus a study - easily a sixth bedroom if required.