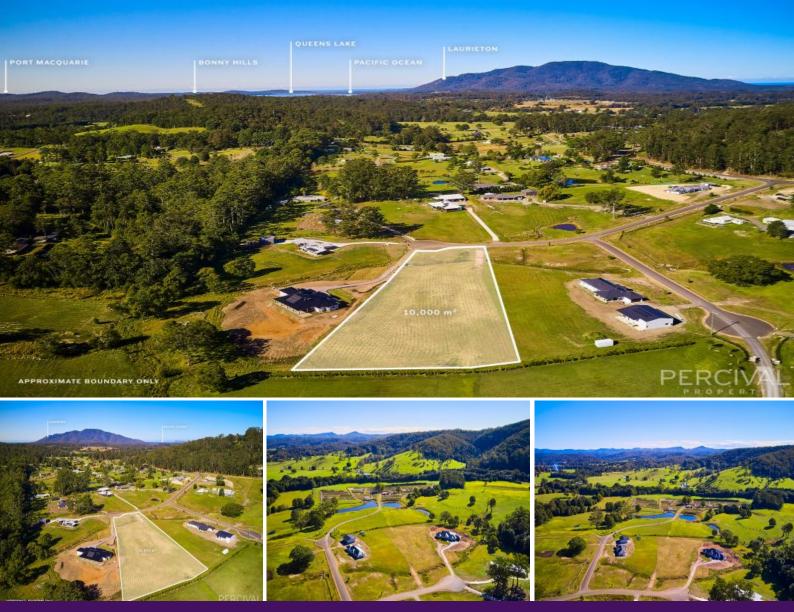

## Secure Your Place In This Prestigious Boutique Estate (1ha / 2.5 Acres)

Here there is no need to surrender convenience. A short two minute drive will deliver you to the village of Kendall, 12 minutes and you will be at the seaside township of Laurieton, and just 25 minutes will convey you to the major regional centre of Port Macquarie.

Build with confidence in this prestigious boutique acreage estate amongst other exceptional homes where a recent sale achieved \$2M.

This 10,000 sqm ( 1 Ha / 2.5 acre ) block is just the perfect size, offering space without the workload of larger blocks.