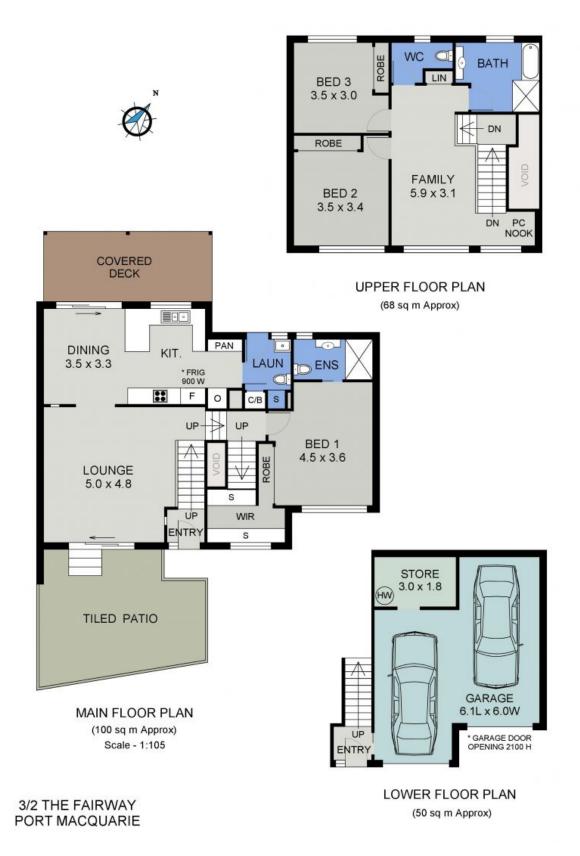

First floor living is central to two outdoor living spaces. The expansive, partially covered front patio captures cooling coastal breezes thanks to elevation, while the generous covered rear deck is a private alfresco zone ideal for year round entertaining.