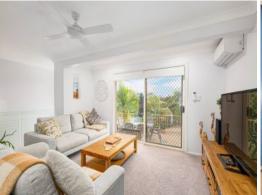

## Lighthouse Beach Living - 500m from the Surf

It radiates restful interiors flooded with natural light, offers multiple indoor and outdoor living spaces and a lifestyle where golden sands and rolling waves are a part of your everyday.

First floor living is central to two outdoor living spaces. The expansive, partially covered front patio captures cooling coastal breezes thanks to elevation, while the generous covered rear deck is a private alfresco zone ideal for year round entertaining.