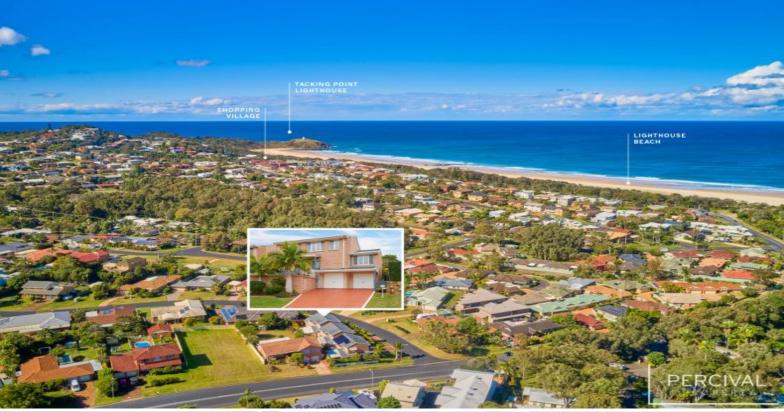

## Lighthouse Beach Living - 500m from the Surf

It radiates restful interiors flooded with natural light, offers multiple indoor and outdoor living spaces and a lifestyle where golden sands and rolling waves are a part of your everyday.

Price: \$645 per week

Take the leisurely six minute walk to the ocean, 10 minute stroll to local shopping, cafes and restaurants, or the eight minutes to Lighthouse Plaza with large supermarket and tave...