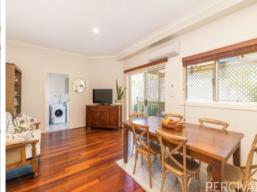

Designed to optimise space, separated living provides formal lounge and a spacious open plan family/meals zone. Incorporating a stone kitchen with beautiful rainforest views, the electric benchtop cooking, wall oven and dishwasher complement this light filled work space.