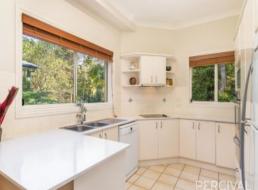

Designed to optimise space, separated living provides formal lounge and a spacious open plan family/meals zone. Incorporating a stone kitchen with beautiful rainforest views, the electric benchtop cooking, wall oven and dishwasher complement this light filled work space.