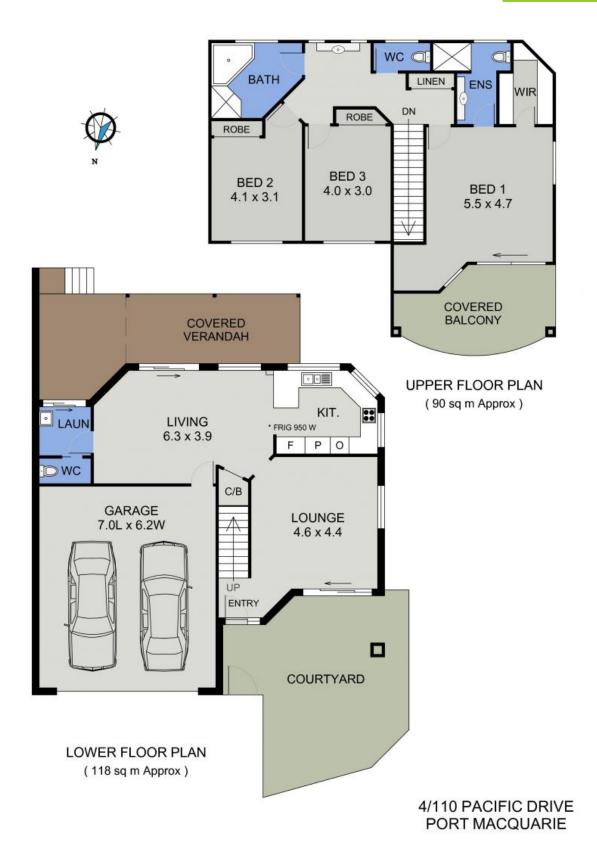

## Private Beachside Townhouse - Shelly Beach

The walled courtyard at front and expansive covered deck at rear are an extension of living offering outdoor options year round.

A home to uplift your senses, a superb treed outlook from indoor and outdoor living and proximity to rainforest walks and beaches will appeal for those desiring a tranquil coastal lifestyle.

Designed to optimise space, separated living provides formal lounge and a spacious open plan family/meals zone. Incorporating a stone kitchen with beautiful rainforest views, the electric benchtop cooking, wall oven and dishwasher complement this light filled work space.

Upstairs accommodation incorporates a king size main suite with generous covered balcony, walk-in robe and a large ensuite. Two additional bedrooms offer walk-in storage and are serviced by a master bathroom in neutral tones with spa and separate toilet. A 3rd toilet is...