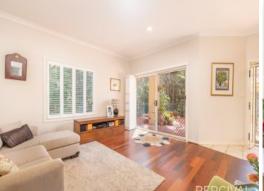

Designed to optimise space, separated living provides formal lounge and a spacious open plan family/meals zone. Incorporating a stone kitchen with beautiful rainforest views, the electric benchtop cooking, wall oven and dishwasher complement this light filled work space.