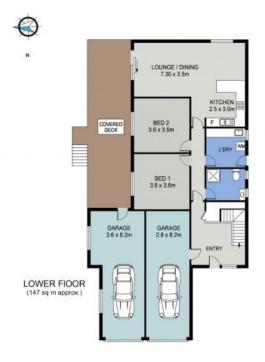

Currently providing two income streams and tenanted until February 2023, the home is presently configured as two independent apartments with single garages and a shared laundry.

Bathrooms and air conditioning on each level provide for easy living and comfort whether  $r_{\cdot\cdot\cdot}$ 