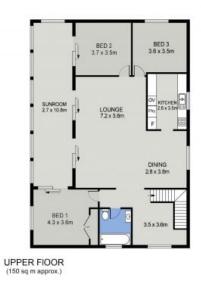

Currently providing two income streams and tenanted until February 2023, the home is presently configured as two independent apartments with single garages and a shared laundry.

Bathrooms and air conditioning on each level provide for easy living and comfort whether  $r_{\cdot\cdot\cdot}$ 