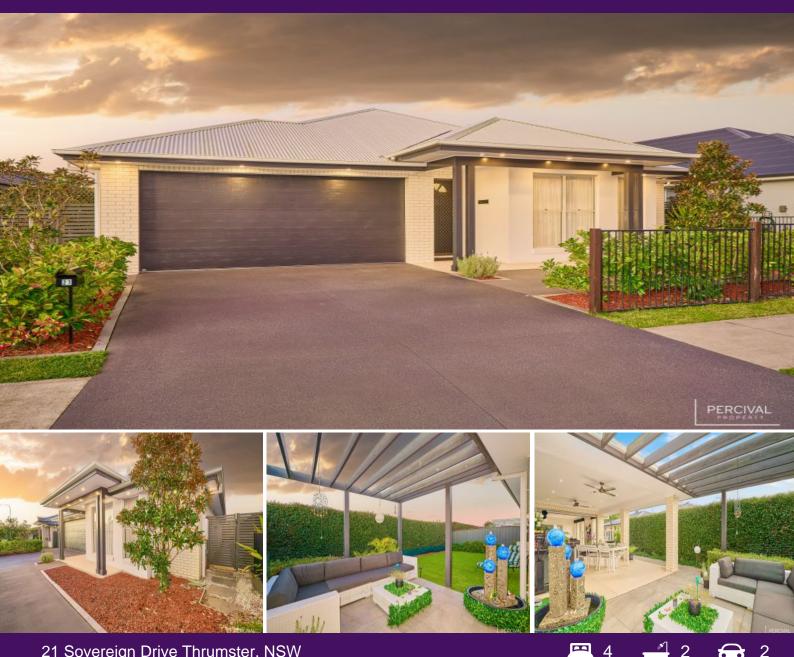

## 21 Sovereign Drive Thrumster, NSW

## Lavishly Appointed for a Lifestyle of Comfort

Multiple living zones create individual, superbly comfortable spaces. The media room is designed for a true home theatre experience complete with mood lighting. An ultimate entertaining venue, expansive light filled living and dining 'zones' are adjacent to a stunning, sleek stone kitchen with island bench, dishwasher, gas bench top cooking, wall oven and walk-in pantry.

This central hub with open plan living has real W.O.W. factor with stacking doors opening to integrate the covered alfresco with interior living and landscaped rear yard with room for a future pool.

The volume of superb inclusions is completed by ducted reverse cycle air conditioning, security system, integrated sound system, prowler-proof custom fit security doors, streamline bi-fold doors and feature lighting. All are upgrades that add value to an appreciating as...