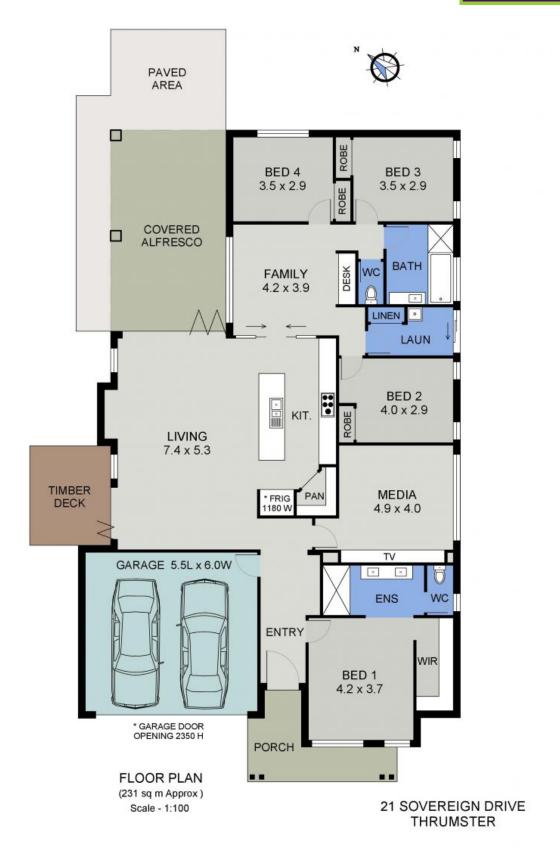

## 21 Sovereign Drive Thrumster, NSW

## Lavishly Appointed for a Lifestyle of Comfort

Multiple living zones create individual, superbly comfortable spaces. The media room is designed for a true home theatre experience complete with mood lighting. An ultimate entertaining venue, expansive light filled living and dining 'zones' are adjacent to a stunning, sleek stone kitchen with island bench, dishwasher, gas bench top cooking, wall oven and walk-in pantry.

This central hub with open plan living has real W.O.W. factor with stacking doors opening to integrate the covered alfresco with interior living and landscaped rear yard with room for a future pool.

The volume of superb inclusions is completed by ducted reverse cycle air conditioning, security system, integrated sound system, prowler-proof custom fit security doors, streamline bi-fold doors and feature lighting. All are upgrades that add value to an appreciating as...