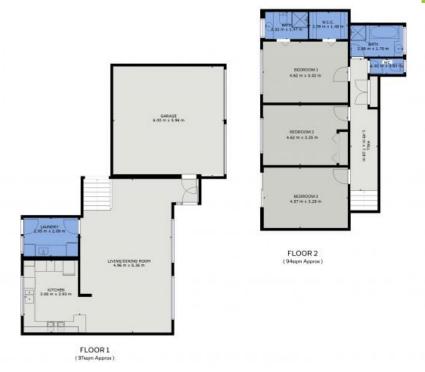

Sporting fields, the aquatic centre and town library are just three minutes by car, with riverfront and the CBD's amenities all only a five minute commute.

Set within a complex of only two, this light-filled home offers a well conceived design with excellent separation between living zones and accommodation.

Supremely comfortable and blissfully private interiors incorporate a spacious living room ...

Price: Price Guide \$725,000 - \$745,000

Council Rates: \$2,460.00 p/q

**Michelle Percival** 

**Glenn Scott** 